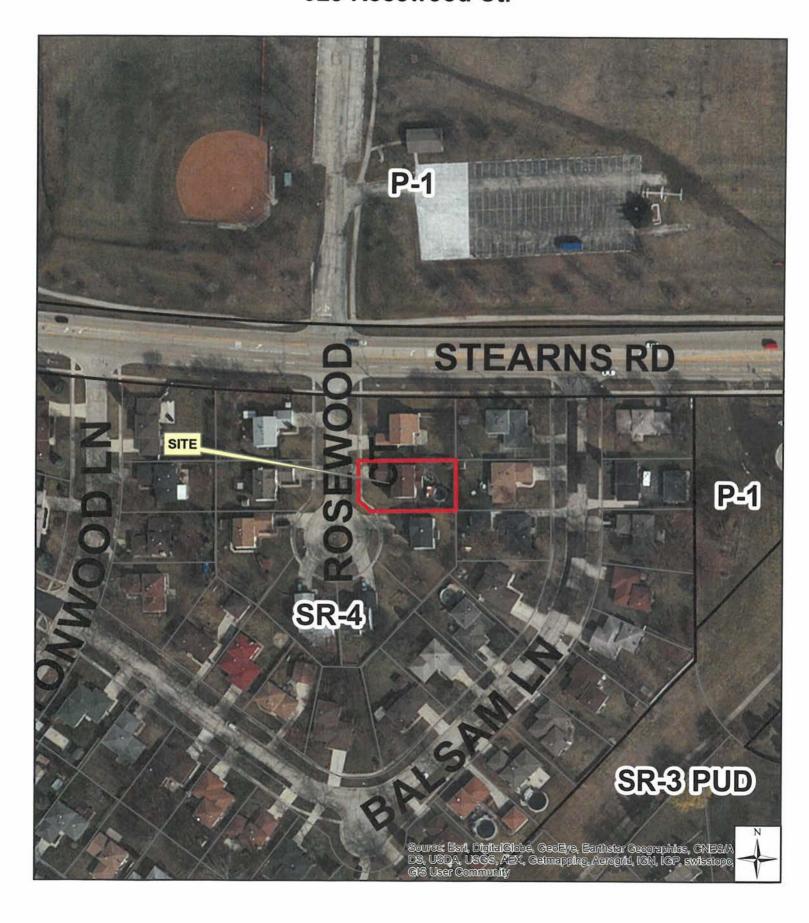

#### SUBJECT SITE

929 Rosewood Ct.

#### **REQUEST**

Variation – Accessory Structure less than 10 feet from the Principal Structure

#### DISCUSSION

- 1. The subject property is zoned SR-4 (Suburban Residential).
- 2. The Petitioners received a 3' variation from the 45' required rear yard setback for a one story addition in 2007 per Ordinance 2007-14.
- 3. The petitioner is now requesting a 10-foot variation from the required 10-foot separation between a detached accessory structure and the principal structure (single family residence) in two locations. The accessory structure is not attached to the house but abutting the house on two sides.
- 4. The accessory structure has already been constructed. It was discovered after a complaint was submitted to the Building Department in May.
- 5. The petitioner was informed by the Community Development and Building Department that the existing accessory structure did not meet the required 10-foot separation between a principle structure (existing house) and an accessory structure. The petitioner was informed that they could either apply for a variation, relocate the structure or demolish the structure. A stop work order was put on the project.
- 6. The impervious surface ratio of this lot will not change as a result of the proposed accessory structure as it was installed over an existing concrete patio. The