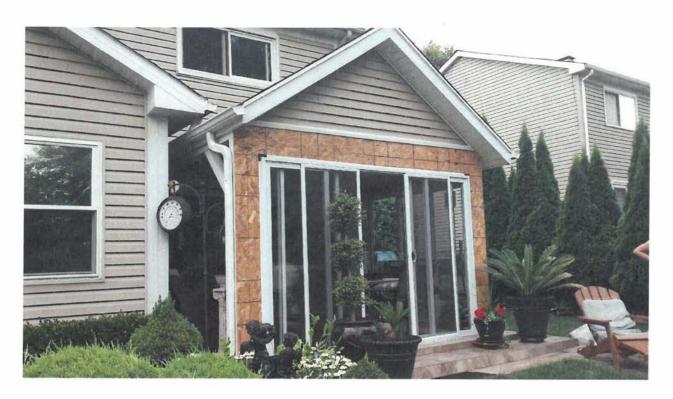

**R. Kirk** stated he had done an addition on this residence a number of years ago. The homeowners recently built a screened in porch on the existing patio. It is adjacent to the existing house with access into the screened porch. The homeowner has a serious back ailment that makes it difficult for her to go up steps. To allow her access to the porch, it was built closer to the home than the code allows therefore the homeowner's are asking for a 10 foot variance. The base of the patio is 5 inches, not a full foundation, also why this is not attached and just bolted in.

The sun room is used as a family gathering and eating area. The sun room porch has to be adjacent to the house to allow for handicap access for family members and security. The structure is not attached to the house and was constructed over an existing concrete patio.