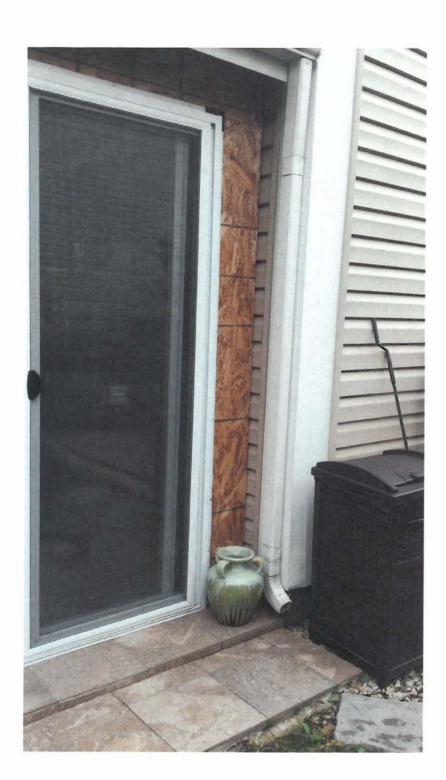

#### Case # 16-07 929 Rosewood Ct. Variation - Accessory Structure Less than 10 feet from Principal Structure

The following Exhibits were presented:

Exhibit A - Picture of Sign Exhibit B - Mail Affidavit

Exhibit C - Notification of Publication

Exhibit D - Picture of Home before Structure

Robert Kirk - Architect, 1100 Landmier, Elk Grove Village

The Petitioner: Roksolana Polerecky, resides at 929 Rosewood Court. Both were sworn in by M. Werden.

**R. Kirk** stated he had done an addition on this residence a number of years ago. The homeowners recently built a screened in porch on the existing patio. It is adjacent to the existing house with access into the screened porch. The homeowner has a serious back ailment that makes it difficult for her to go up steps. To allow her access to the porch, it was built closer to the home than the code allows therefore the homeowner's are asking for a 10 foot variance. The base of the patio is 5 inches, not a full foundation, also why this is not attached and just bolted in.

Staff questioned as to how long this is has been there and why it is not sided or is it just unfinished?

- R. Polerecky stated that the roof and pillars were built sometime ago but recently added the doors and screens.
- **A. Zubko** answered that it was discovered that they were building it without a permit and were asked to stop. Since it is considered an accessory structure and not connected to the house it can just be put on a concrete pad. The building will be sided to match the existing home.
- **G. Koziol** stated that there was a conflict of definition on the architect's letter. First it is called an accessory structure and then a sun room. Which is it?
- **R. Kirk** replied that was his error it is considered a covered screened porch and has no mechanicals or running water. There is a deck adjacent to the pool but not attached to this structure. The ceiling is white siding.
- **G. Koziol** expressed concern that this may be a possible problem to a future homeowner if this accessory structure is approved.
- **P. Hanson** commented it was an accessory structure such as an above ground pool, some will like it some will not. It can easily be taken down since it not attached to the home.
- M. Werden asked the reason there was never a permit for this structure.
- R. Polerecky stated that since it was not an addition to the home she wasn't aware that she needed a permit.

Discussion amongst staff took place trying to clarify exactly what this accessory structure looks like being it only has three sides. Why would one side be open near the house and the other three sides have siding and windows? It was explained that is was somewhat of a Gazebo with one open side. There were no other questions by Staff.