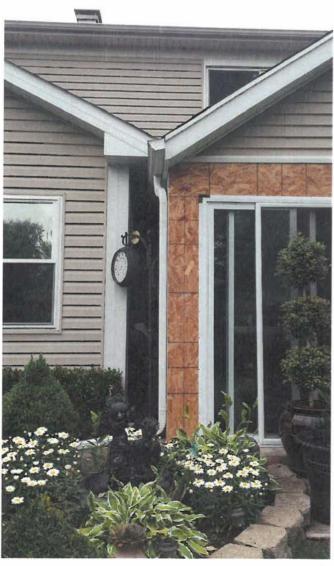

#### Case # 16-07 929 Rosewood Ct. Variation - Accessory Structure Less than 10 feet from Principal Structure

The following Exhibits were presented:

Exhibit A - Picture of Sign Exhibit B - Mail Affidavit

Exhibit C - Notification of Publication

Exhibit D - Picture of Home before Structure

Robert Kirk - Architect, 1100 Landmier, Elk Grove Village

The Petitioner: Roksolana Polerecky, resides at 929 Rosewood Court. Both were sworn in by M. Werden.

**R. Kirk** stated he had done an addition on this residence a number of years ago. The homeowners recently built a screened in porch on the existing patio. It is adjacent to the existing house with access into the screened porch. The homeowner has a serious back ailment that makes it difficult for her to go up steps. To allow her access to the porch, it was built closer to the home than the code allows therefore the homeowner's are asking for a 10 foot variance. The base of the patio is 5 inches, not a full foundation, also why this is not attached and just bolted in.

Staff questioned as to how long this is has been there and why it is not sided or is it just unfinished?

- R. Polerecky stated that the roof and pillars were built sometime ago but recently added the doors and screens.
- **A. Zubko** answered that it was discovered that they were building it without a permit and were asked to stop. Since it is considered an accessory structure and not connected to the house it can just be put on a concrete pad. The building will be sided to match the existing home.
- **G. Koziol** stated that there was a conflict of definition on the architect's letter. First it is called an accessory structure and then a sun room. Which is it?
- **R. Kirk** replied that was his error it is considered a covered screened porch and has no mechanicals or running water. There is a deck adjacent to the pool but not attached to this structure. The ceiling is white siding.
- **G. Koziol** expressed concern that this may be a possible problem to a future homeowner if this accessory structure is approved.
- **P. Hanson** commented it was an accessory structure such as an above ground pool, some will like it some will not. It can easily be taken down since it not attached to the home.
- M. Werden asked the reason there was never a permit for this structure.
- R. Polerecky stated that since it was not an addition to the home she wasn't aware that she needed a permit.

Discussion amongst staff took place trying to clarify exactly what this accessory structure looks like being it only has three sides. Why would one side be open near the house and the other three sides have siding and windows? It was explained that is was somewhat of a Gazebo with one open side. There were no other questions by Staff.