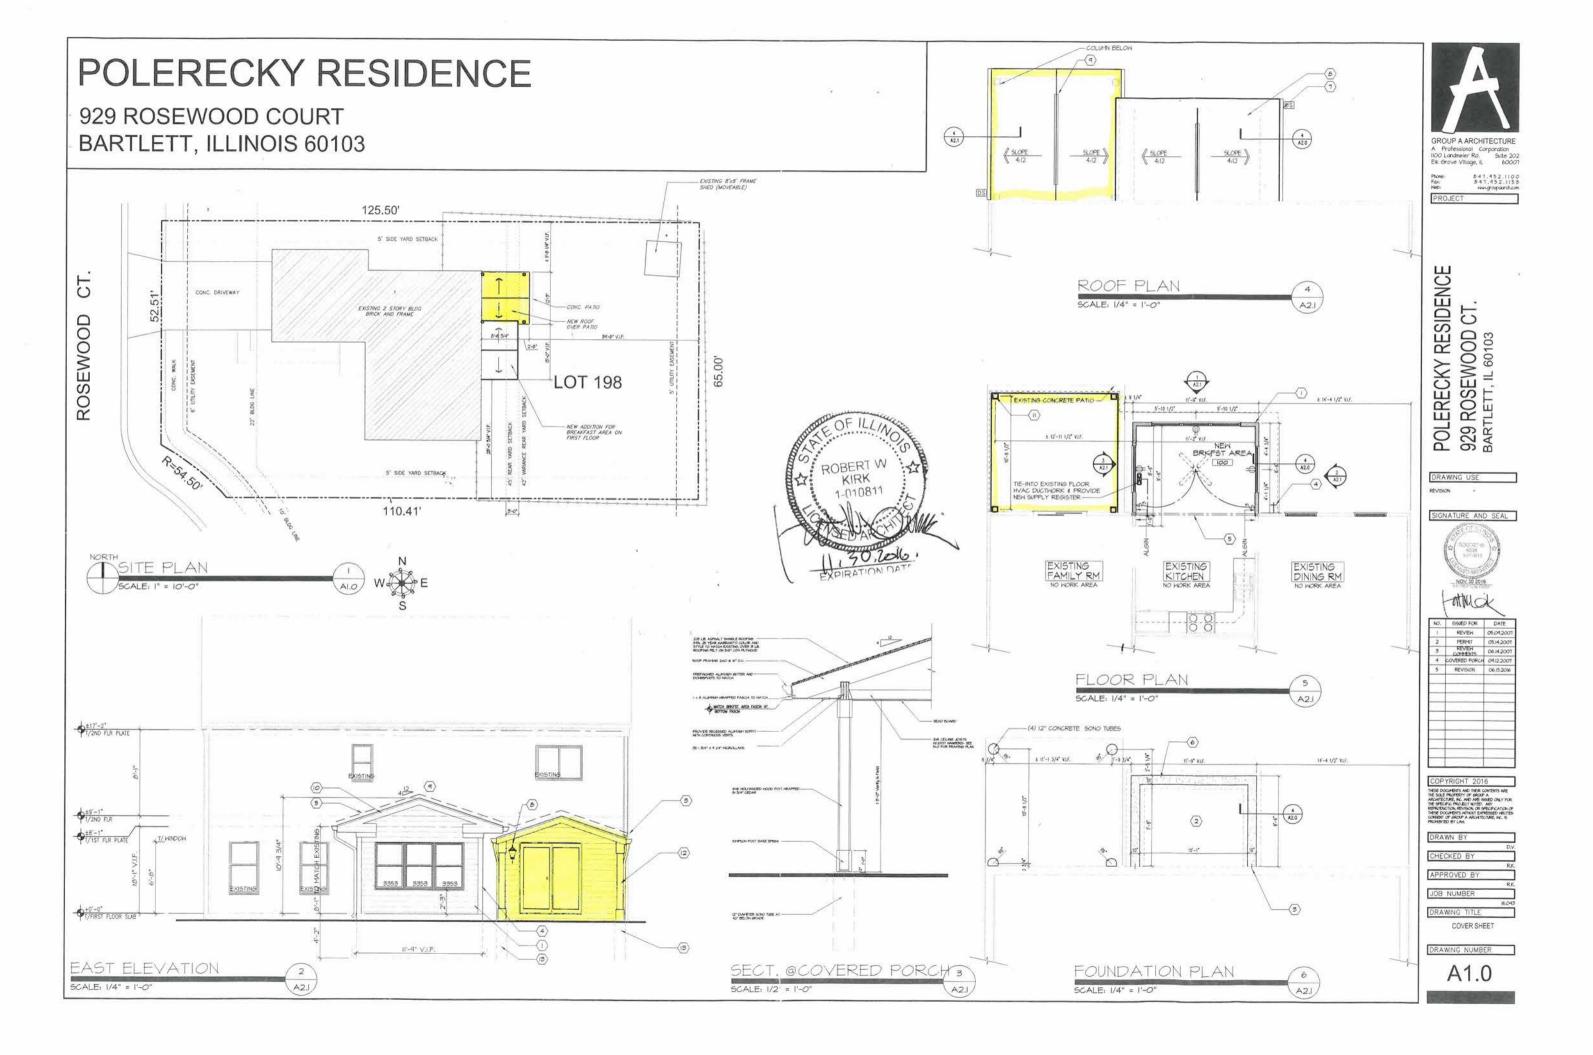

#### **REQUEST**

Variation – Accessory Structure less than 10 feet from the Principal Structure

#### DISCUSSION

- 1. The subject property is zoned SR-4 (Suburban Residential).
- 2. The Petitioners received a 3' variation from the 45' required rear yard setback for a one story addition in 2007 per Ordinance 2007-14.
- 3. The petitioner is now requesting a 10-foot variation from the required 10-foot separation between a detached accessory structure and the principal structure (single family residence) in two locations. The accessory structure is not attached to the house but abutting the house on two sides.
- 4. The accessory structure has already been constructed. It was discovered after a complaint was submitted to the Building Department in May.
- 5. The petitioner was informed by the Community Development and Building Department that the existing accessory structure did not meet the required 10-foot separation between a principle structure (existing house) and an accessory structure. The petitioner was informed that they could either apply for a variation, relocate the structure or demolish the structure. A stop work order was put on the project.
- 6. The impervious surface ratio of this lot will not change as a result of the proposed accessory structure as it was installed over an existing concrete patio. The

**R. Kirk** stated he had done an addition on this residence a number of years ago. The homeowners recently built a screened in porch on the existing patio. It is adjacent to the existing house with access into the screened porch. The homeowner has a serious back ailment that makes it difficult for her to go up steps. To allow her access to the porch, it was built closer to the home than the code allows therefore the homeowner's are asking for a 10 foot variance. The base of the patio is 5 inches, not a full foundation, also why this is not attached and just bolted in.

ATTN: President and Board of Trustees

Re: Variation Request for 929 Rosewood Ct., Bartlett, IL

Dear Sir or Madam:

We, at Group A Architecture, Inc., formally request the approval of a variation at 929 Rosewood Ct. to allow for an accessory structure (detached accessory building) to be set back from 1" to 12" distance from the main residential building in lieu of the required 10'-0" separation from the principal buildings, per Title 10-3-3 of the Bartlett Municipal Code.

The sun room is used as a family gathering and eating area. The sun room porch has to be adjacent to the house to allow for handicap access for family members and security. The structure is not attached to the house and was constructed over an existing concrete patio.