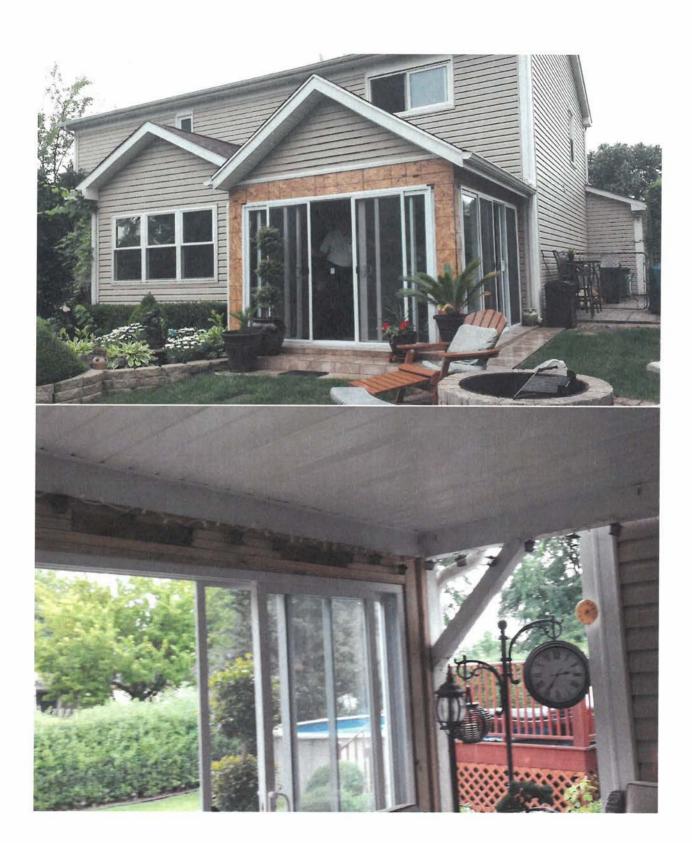

#### Case # 16-07 929 Rosewood Ct. Variation - Accessory Structure Less than 10 feet from Principal Structure

The following Exhibits were presented:

Exhibit A - Picture of Sign Exhibit B - Mail Affidavit

Exhibit C - Notification of Publication

Exhibit D - Picture of Home before Structure

Robert Kirk - Architect, 1100 Landmier, Elk Grove Village

The Petitioner: Roksolana Polerecky, resides at 929 Rosewood Court. Both were sworn in by M. Werden.

**R. Kirk** stated he had done an addition on this residence a number of years ago. The homeowners recently built a screened in porch on the existing patio. It is adjacent to the existing house with access into the screened porch. The homeowner has a serious back ailment that makes it difficult for her to go up steps. To allow her access to the porch, it was built closer to the home than the code allows therefore the homeowner's are asking for a 10 foot variance. The base of the patio is 5 inches, not a full foundation, also why this is not attached and just bolted in.

Staff questioned as to how long this is has been there and why it is not sided or is it just unfinished?

- R. Polerecky stated that the roof and pillars were built sometime ago but recently added the doors and screens.
- **A. Zubko** answered that it was discovered that they were building it without a permit and were asked to stop. Since it is considered an accessory structure and not connected to the house it can just be put on a concrete pad. The building will be sided to match the existing home.
- **G. Koziol** stated that there was a conflict of definition on the architect's letter. First it is called an accessory structure and then a sun room. Which is it?
- **R. Kirk** replied that was his error it is considered a covered screened porch and has no mechanicals or running water. There is a deck adjacent to the pool but not attached to this structure. The ceiling is white siding.
- **G. Koziol** expressed concern that this may be a possible problem to a future homeowner if this accessory structure is approved.
- **P. Hanson** commented it was an accessory structure such as an above ground pool, some will like it some will not. It can easily be taken down since it not attached to the home.
- M. Werden asked the reason there was never a permit for this structure.
- R. Polerecky stated that since it was not an addition to the home she wasn't aware that she needed a permit.

Discussion amongst staff took place trying to clarify exactly what this accessory structure looks like being it only has three sides. Why would one side be open near the house and the other three sides have siding and windows? It was explained that is was somewhat of a Gazebo with one open side. There were no other questions by Staff.