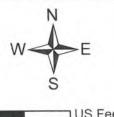

#### DISCUSSION

- 1. The subject property is zoned I-2 EDA and is located within the Brewster Creek Business Park.
- The petitioner is requesting a variance to allow an 8-foot fence within the required 40-foot front yard. The chain link fence would be located 20-28 feet from the north property line along Schiferl Road.
- A fence permit to enclose the truck parking docks was issued in error in November, 2023. The location of the fence within the required front yard was observed during a building inspection. The applicant submitted the variation application upon being notified.

A. Barna stated that the petitioner is requesting a variance to allow an 8' fence within the required 40' front yard. The subject property is located in the Brewster Creek Business Park. The petitioner applied for a fence permit and that permit was approved. Our inspectors noticed that the fence was located in the front setback once it had been built. The applicant submitted a request for a variation after they were notified. B. Bucaro asked, has this fence been completed? K. Stone yes, we only require final inspections for fences. G. Koziol asked, did the applicant have any problems with theft that would require a fence to make this area more secure? K. Stone stated, their facility is not open yet. They want to have the trucks and loading enclosed. Several other businesses also have their trucks enclosed. G. Koziol it does make sense. It is better to be safe than sorry.