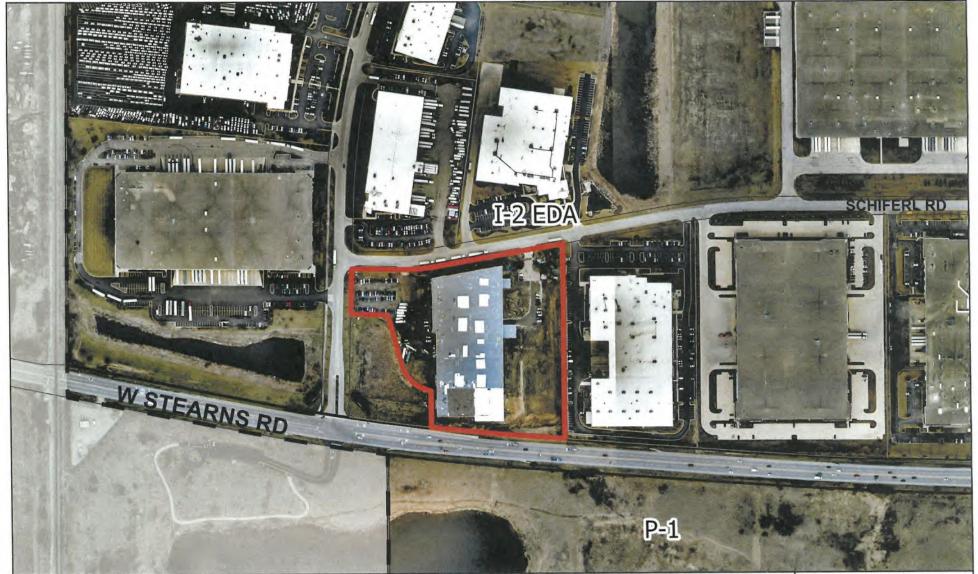

#### SUBJECT SITE

1397 Schiferl Road

#### DISCUSSION

- 1. The subject property is zoned I-2 EDA and is located within the Brewster Creek Business Park.
- The petitioner is requesting a variance to allow an 8-foot fence within the required 40-foot front yard. The chain link fence would be located 20-28 feet from the north property line along Schiferl Road.
- A fence permit to enclose the truck parking docks was issued in error in November, 2023. The location of the fence within the required front yard was observed during a building inspection. The applicant submitted the variation application upon being notified.

### **LOCATION MAP**

1397 Schiferl Road - Get Fresh

2024

|   |     | US Feet |
|---|-----|---------|
| 0 | 170 | 340     |