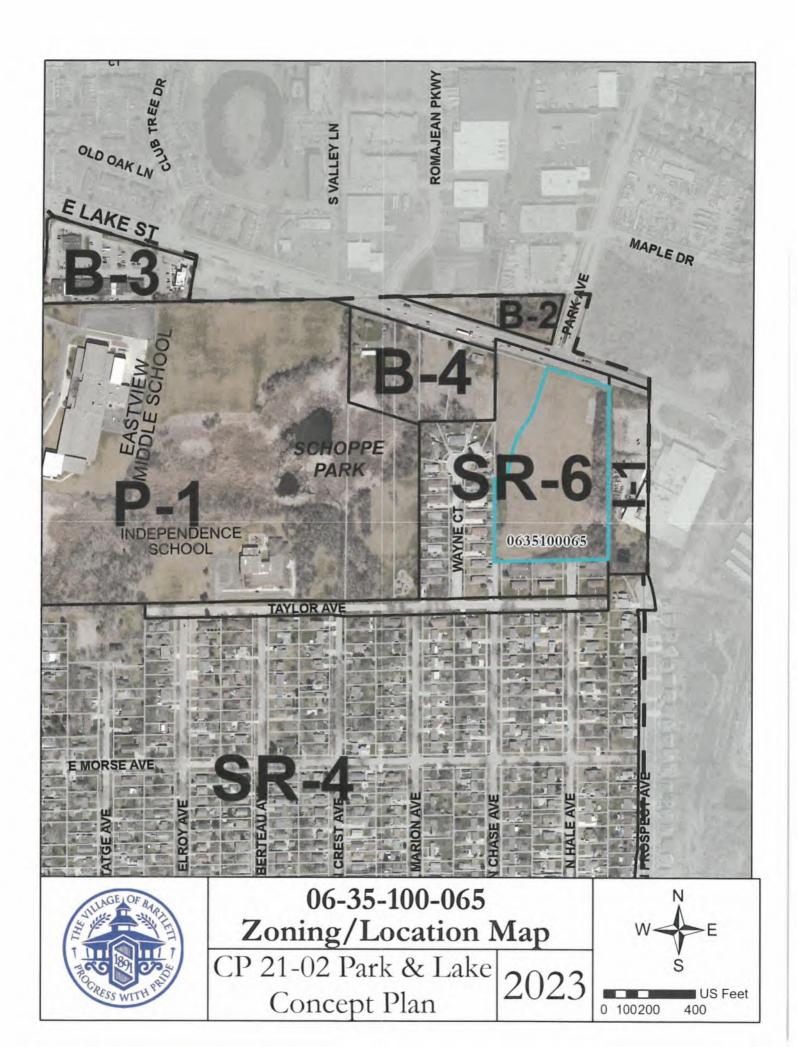

#### SUBJECT SITE

South side of Lake Street across from Park Blvd.

#### SURROUNDING LAND USES

|                                | Land Use                                           | Comprehensive Plan                                                                               | Zoning                                   |
|--------------------------------|----------------------------------------------------|--------------------------------------------------------------------------------------------------|------------------------------------------|
| Subject Site                   | Vacant                                             | Commercial/Village Center Residential                                                            | SR-6                                     |
| North<br>South<br>East<br>West | Vacant<br>Residential<br>Industrial<br>Residential | Industrial*<br>Village Center Residential<br>Industrial<br>Commercial/Village Center Residential | I-2 PUD*<br>SR-6<br>I-1<br>B-4, SR-6 PUD |

#### DISCUSSION

1. The petitioner is requesting a Concept Plan Review for a mixed-use development on a 7.89-acre property located on the south side of the Lake Street and Park Boulevard intersection. The property is currently zoned SR-6 (Suburban Residence-Multiple Family -Medium Density District).