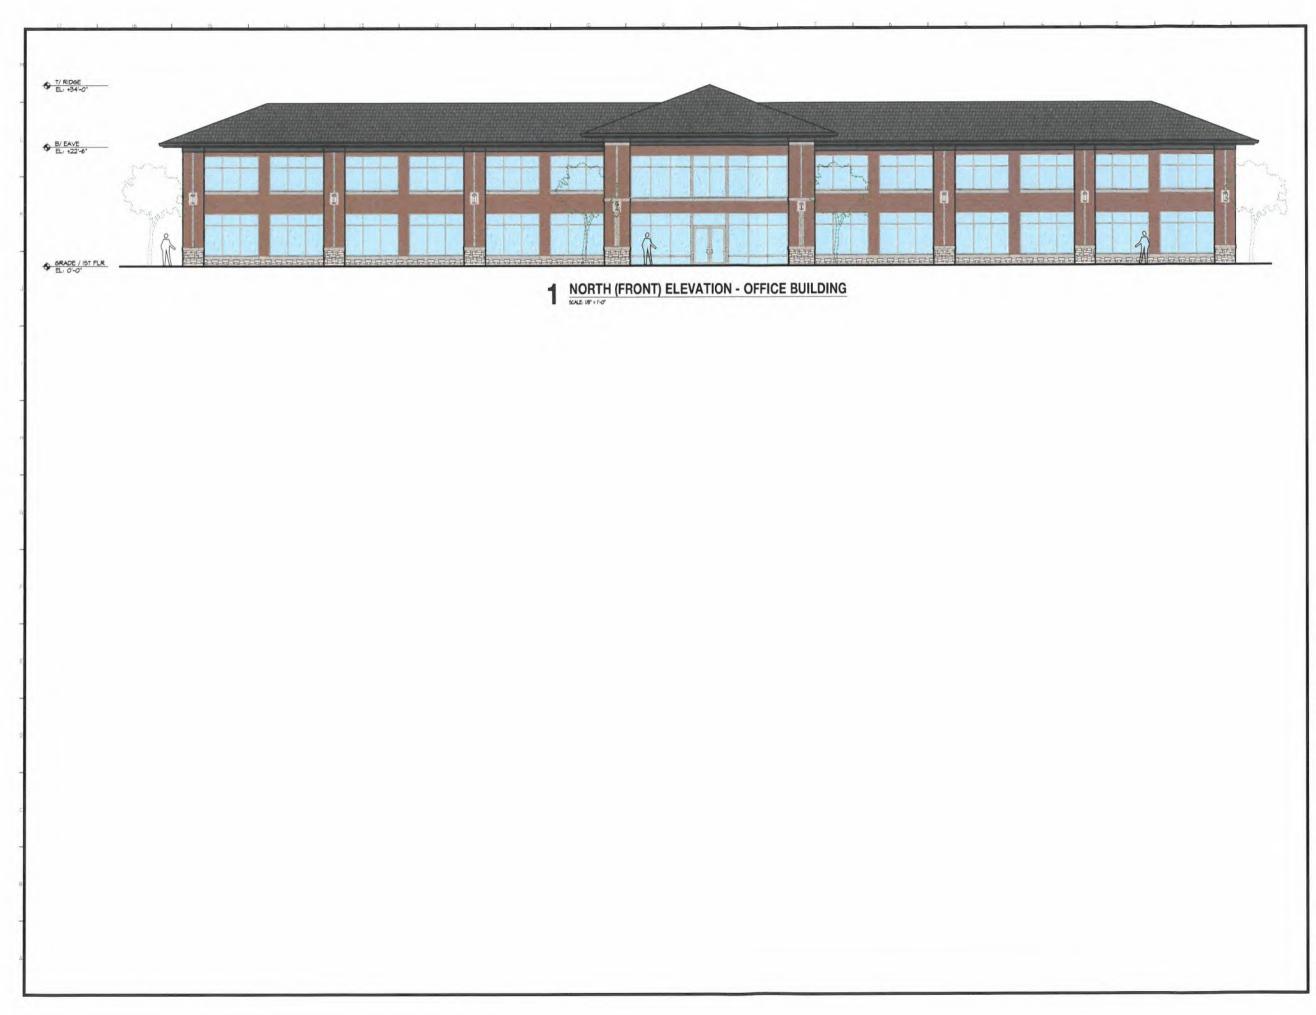

The proposed development consists of an office/commercial building, a senior care building and a senior independent living facility.

The 30,400 square foot, two-story commercial/office building is proposed along the Lake Street frontage. The building would be marketed for medical offices and retail uses. The proposed elevations would be comprised of brick with a stone base.

The first building proposed is a 2-story, 30,400sf office building fronting Lake Street. A portion of the ground floor would be dedicated to retail such as a pharmacy and/or commissary which would serve the entire neighborhood.