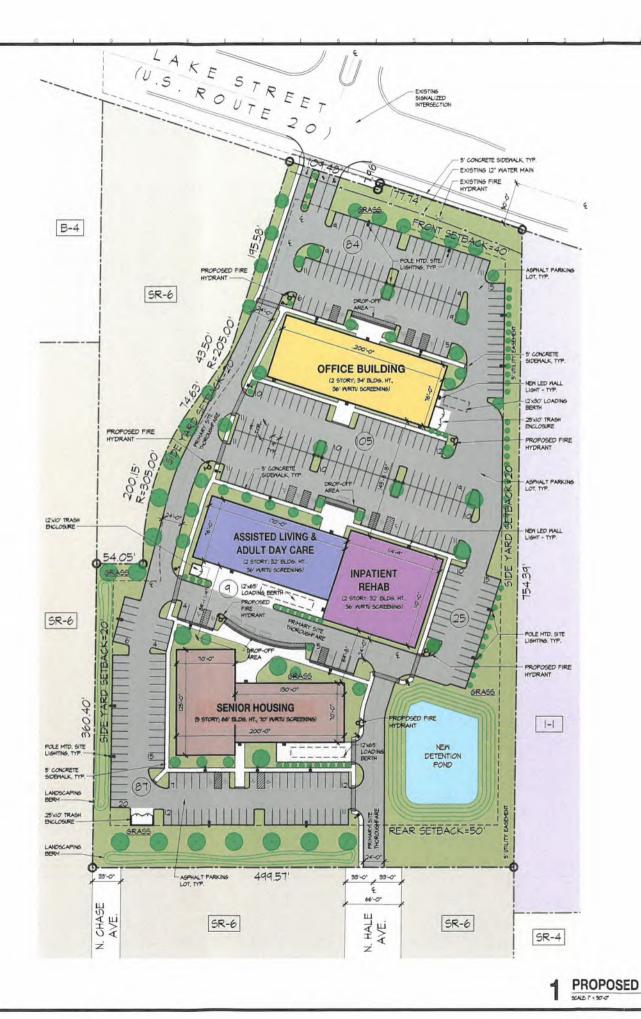

The proposed development consists of an office/commercial building, a senior care building and a senior independent living facility.

The 30,400 square foot, two-story commercial/office building is proposed along the Lake Street frontage. The building would be marketed for medical offices and retail uses. The proposed elevations would be comprised of brick with a stone base.

The second two-story senior care building would be approximately 51,000 sq. ft. and be divided into three uses: assisted living, inpatient rehabilitation and adult daycare.

The five-story senior independent living facility is proposed to be 66-feet tall and contain approximately 95 apartments.

The development proposal identifies curb cut that aligns with the existing traffic signal at Lake Street and Park Blvd. A secondary connection is provided onto N. Hale Avenue.

#### PDS Memo 23-12 February 28, 2023 Page 2 of 2

- 2. The proposed development consists of an office/commercial building, a senior care building and a senior independent living facility.
- 3. The 30,400 square foot, two-story **commercial/office building** is proposed along the Lake Street frontage. The building would be marketed for medical offices and retail uses. The proposed elevations would be comprised of brick with a stone base.
- 4. The second two-story **senior care building** would be approximately 51,000 sq. ft. and be divided into three uses: assisted living, inpatient rehabilitation and adult daycare.
- 5. The five-story **senior independent living facility** is proposed to be 66-feet tall and contain approximately 95 apartments.
- 6. The development proposal identifies a curb cut that aligns with the existing traffic signal at Lake Street and Park Blvd. A secondary connection is provided onto N. Hale Avenue. Staff has directed the petitioner to contact IDOT to determine if an intersection design study would be required.
- 7. The lot identifies a total of 310 parking spaces, including nineteen (19) handicapped accessible spaces. Parking requirements for this lot would be determined when a formal application is made and floor plans are provided.
- 8. A wet-bottom detention basin is located at the southeast corner of the site and an underground vault is proposed under a portion of the parking lot. Stormwater detention requirements would be determined at the time of a formal application submittal.
- 9. If the Petitioner chooses to move forward with a formal application, they would be requesting a) rezoning to the PD Planned Development Zoning District, b) Preliminary/Final PUD Plan approval, and c) a Special Use Permit for a PUD.
- 10. A traffic study would be required at the time of a formal application submittal.

The first building proposed is a 2-story, 30,400sf office building fronting Lake Street. A portion of the ground floor would be dedicated to retail such as a pharmacy and/or commissary which would serve the entire neighborhood.

The second building is a 2-story, 25,840sf assisted living and adult daycare building connected to a 2-story, 25,245sf inpatient rehab facility. The exact number of rooms/beds is yet to be determined.

The third building is a 5-story, 89,250sf senior housing building. The exact number of rooms/beds is yet to be determined.

All parking, landscaping, detention, etc. will comply with the local building and zoning regulations.