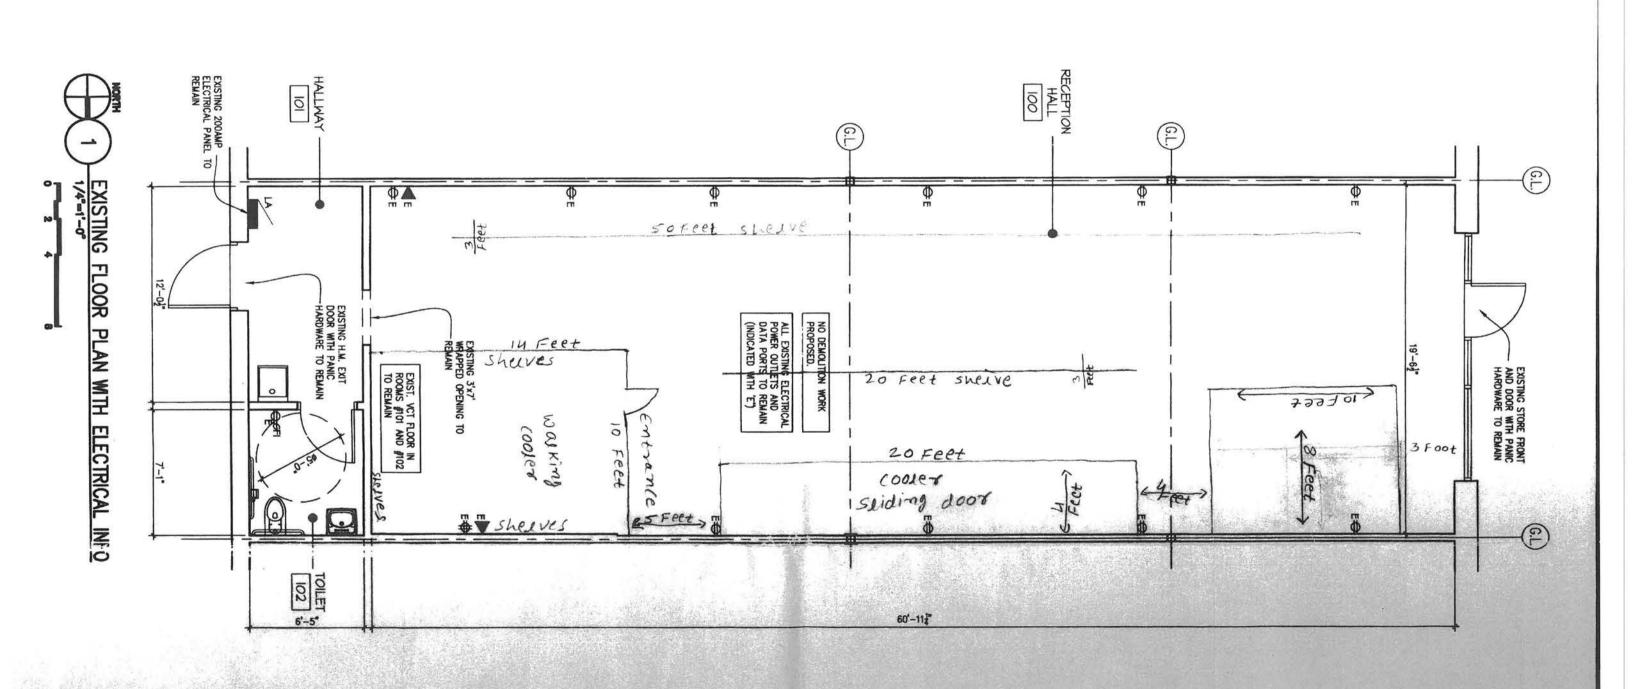

#### ATTACHMENTS (PLEASE LIST)

PDS memo, applicant cover letter, application, location map, and floor plan

#### DISCUSSION

- The petitioner is requesting a Special Use Permit to sell packaged beer, wine, and liquor in a packaged liquor store in the B-3 (Neighborhood Shopping) Zoning District.
- 2. The proposed liquor store will also sell tobacco products and limited food items.
- 3. The proposed liquor store will occupy the unit of the Apple Valley Center between The Dogfather and Edible Arrangements.
- 4. The proposed hours of operation will be in accordance with the Class C Extended liquor license; 8:00 AM to 12:00 Midnight Sunday through Thursday and 8:00 AM to 1:00 AM on Friday and Saturday.