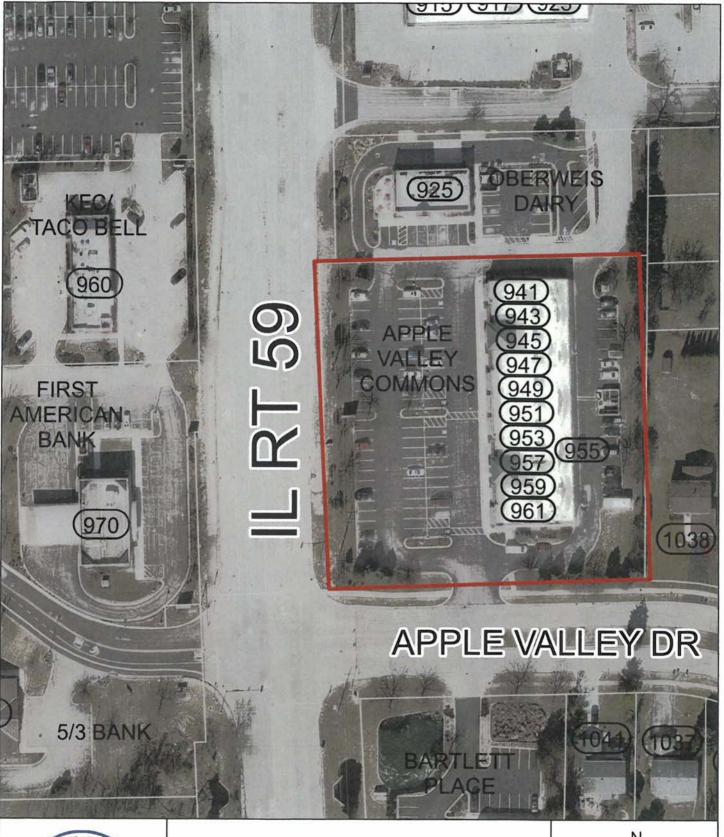

#### SUBJECT SITE

955 S. Route 59 (Apple Valley Center)

### Location Map

955 S. Route 59

2021

US Feet 0 20 40 80

Staff: