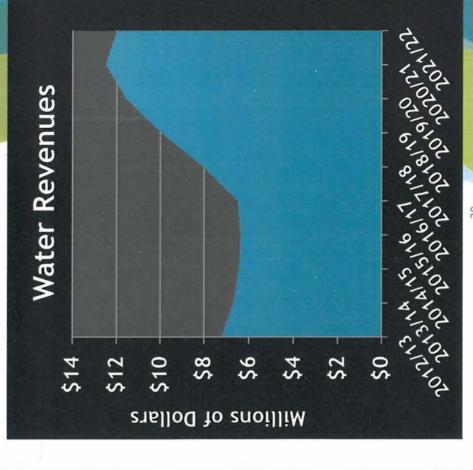

000 from FY20/21 Budget
- Projected number of new residential permits is 30 up from 13 this year and 6 new commercial permits
- Commercial and industrial permits have been waived or reduced to serve as an economic development incentive tool in the past
- 3,000 miscellaneous permits are projected and are estimated to account for 56% of the permit revenue 3

- ‡ Service Charges Water Sales
- \$12,000,000
- > 14% of total revenue
- ➤ No increase from FY20/21 Budget
- Revenue is based upon consumption average with no rate increase
- Average residential monthly water bill in proposed budget is \$70.56 based upon 6,000 gallons of usage per month
- Rates will continue to be reviewed as capital improvements are completed and consumption changes <u>ښ</u>

### Water Revenue and Consumption History





‡ Service Charges - Sewer Sales

> \$6,075,000

➤ 7% of total revenue

> \$1,130,000 decrease from FY20/21 Budget

▶ 16% decrease from FY20/21 Budget

Increase was not implemented in 19/20. Planned increase 22/23

Debt service on WWTP loans expected to start fall of 2023

Average residential monthly sewer bill by county based on 6,000 gallons:

a) Cook = \$24.53/month

b) DuPage = \$43.24/month

c) Kane = \$19.19/month

- ‡ Service Charges Golf
- > \$1,190,550
- ▶ 1.4 % of total revenue
- > \$52,600 increase from FY20/21 Budget
- > 5% increase from FY20/21 Budget
- increase from the FY 2020/21 budget. Projection is down 750 Proposed budget projects 31,750 rounds of golf, a 750 round rounds from the current year estimate
- Proposed revenue budget is 5% below 20/21 estimate
- Pro shop sa