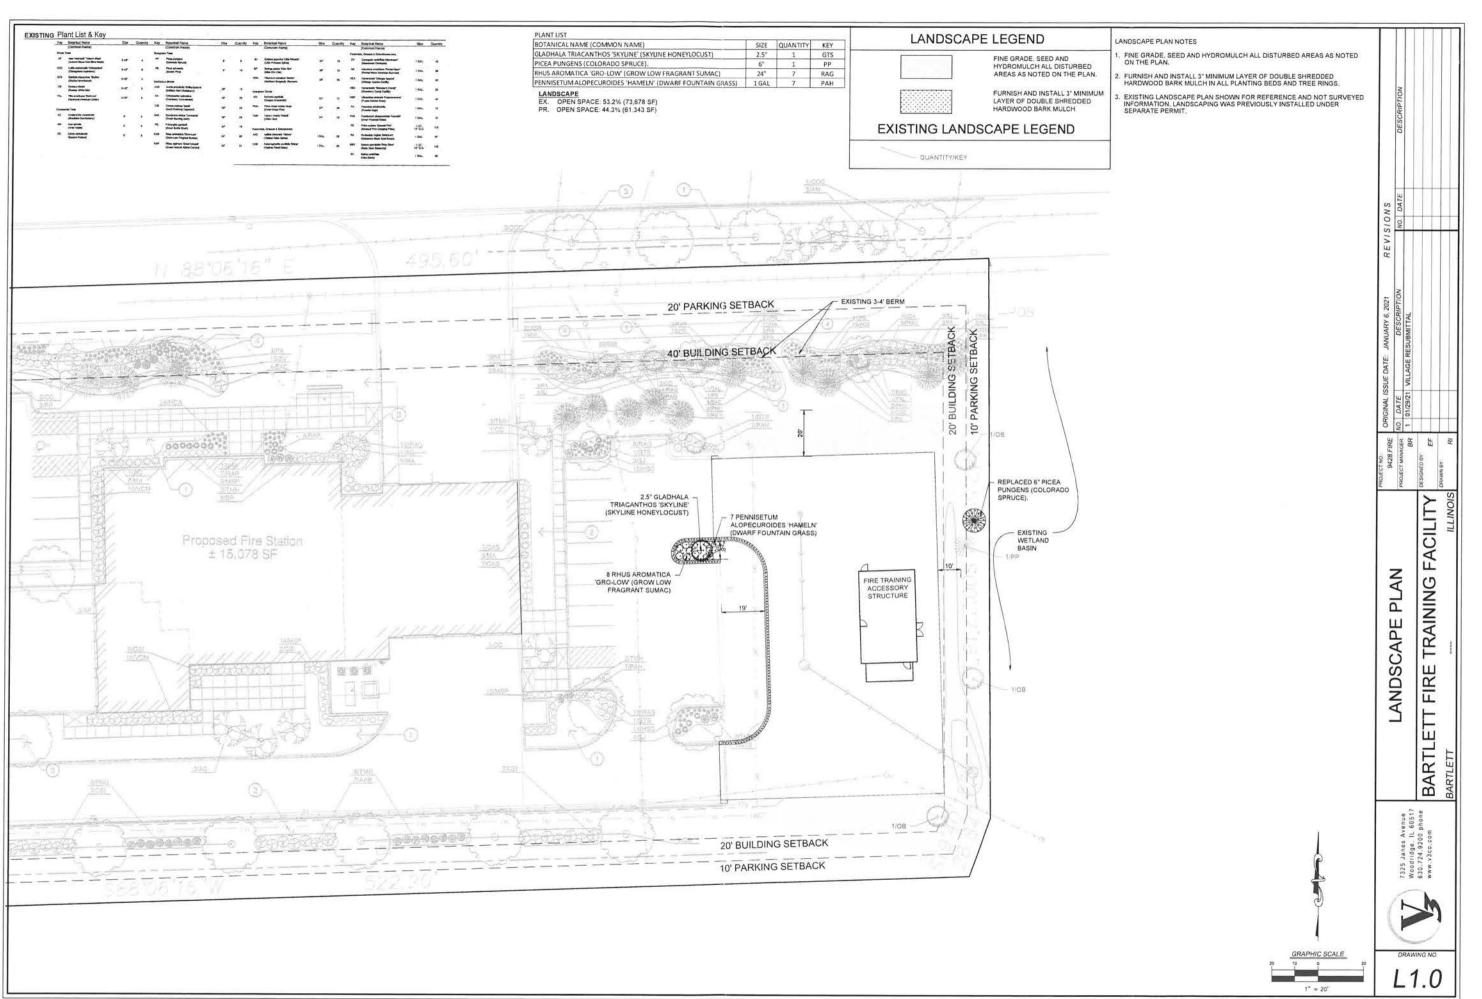

PDS Memo 21-8 February 5, 2021 Page 3

8. The petitioner would be adding landscaping to the new parking island. All other landscaping, including the landscaping on the berm along West Bartlett Road, would remain as required per the approved 2007 landscape plan.