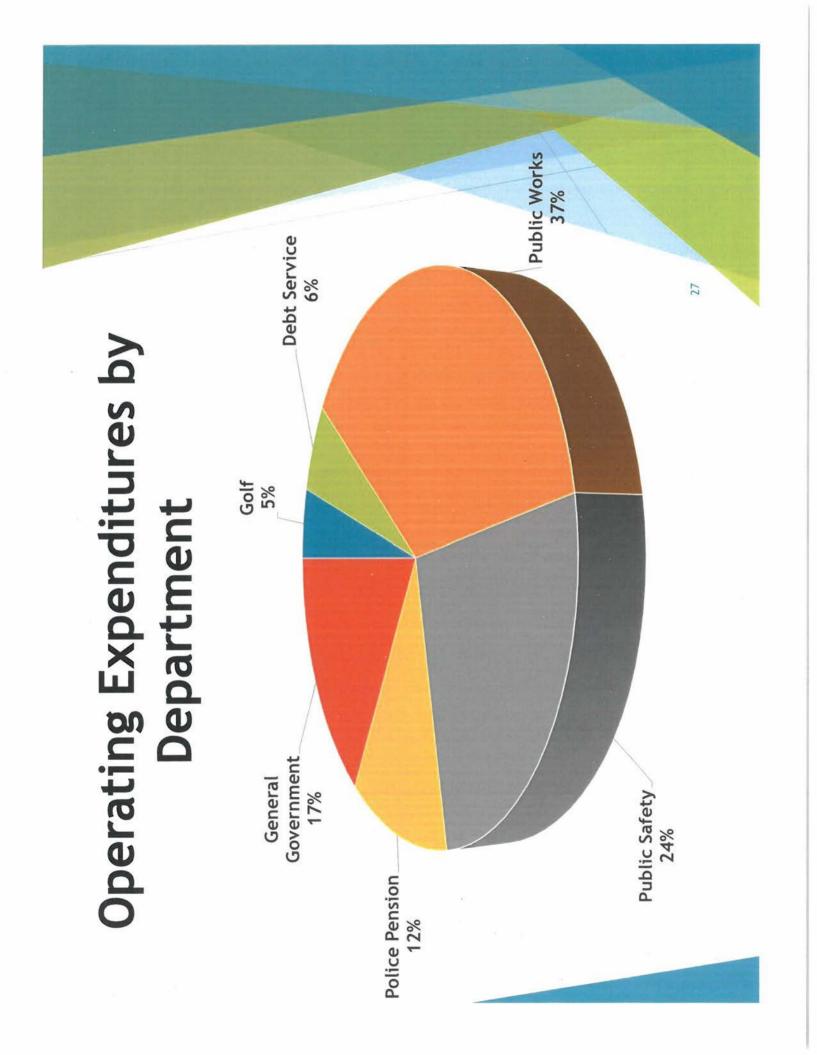

### FINANCE & GOLF COMMITTEE, CHAIRMAN DEYNE

2. 2021-22 Proposed Budget Review Presentation