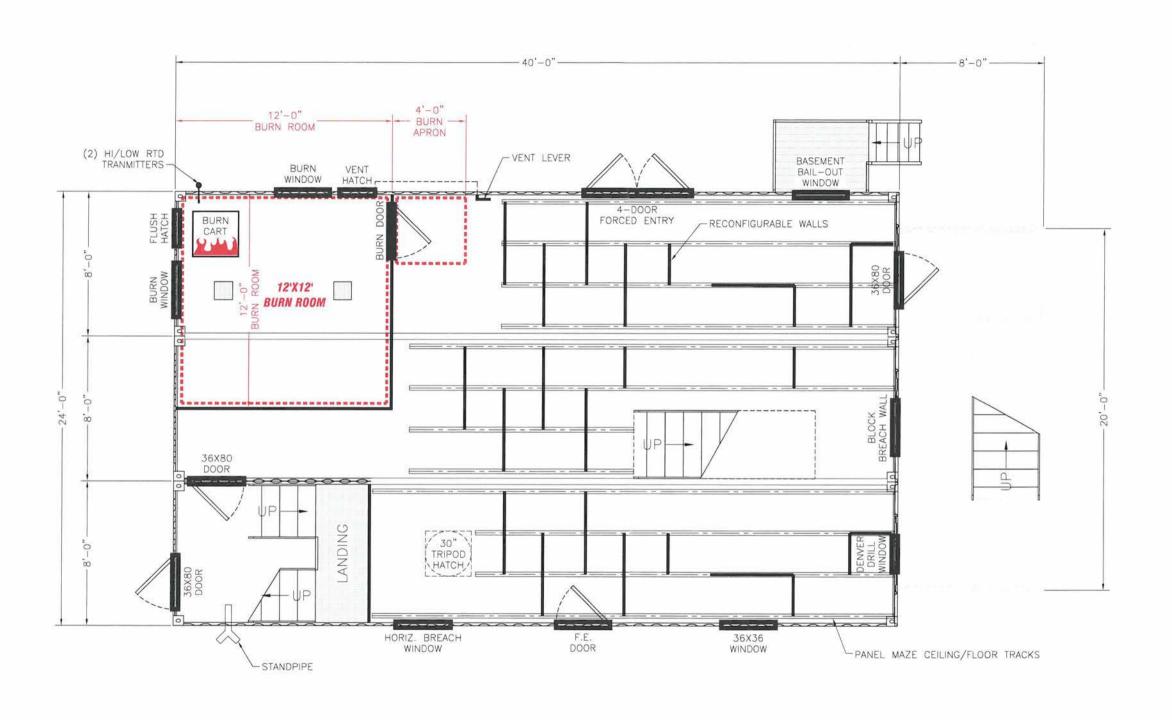

### DISCUSSION

- The petitioner is requesting a site plan amendment to add a 2,880 square-foot fire training facility, constructed from 12 shipping containers, to be located east of the existing fire station.
- 2. The petitioner is also requesting a **special use permit** to allow for the height of the 41'9" training facility to exceed the maximum 35' height requirement in the P-1 zoning district.
- 3. The first two floors of the proposed training facility would be constructed with containers measuring 8' wide, 40' long, and 9'6" tall. The 3<sup>rd</sup> and 4<sup>th</sup> floors would be constructed from containers measuring 8' wide, 20' long, and 9'6" tall. Together the facility would measure 24' wide and 40' long. A 3'9" railing along the top of the structure would bring the total height to 41'9".
- 4. The parking area would be extended eastward where a concrete pad would be constructed to provide space for a fire truck to maneuver on one side of the structure. Due to the construction of the pad, 4 parking spaces would be removed from the northeast row of parking. The fire station parking lots would contain a total of 23 parking spaces which meets the zoning ordinance requirement of 23 spaces.
- 5. Fire training events would take place 6 to 8 times a month with burning events taking place 4 times per year. As a condition of approval, the Fire Protection District would be required to contact the Bartlett Police Department in advance of training events to be prepared for calls from the public regarding smoke traveling from the structure.
- 6. The smoke generated from these events would not exceed the level of smoke produced from a residential fireplace. The fire protection district follows regulations from both the Environmental Protection Agency and National Fire Protection Associations which require the use of class A combustible materials such as hay, paper, and wood.
- 7. The facility is meant for training purposes only and would not be habitable. When the facility is not in use the windows would be shuttered and locked, and the doors would be locked.