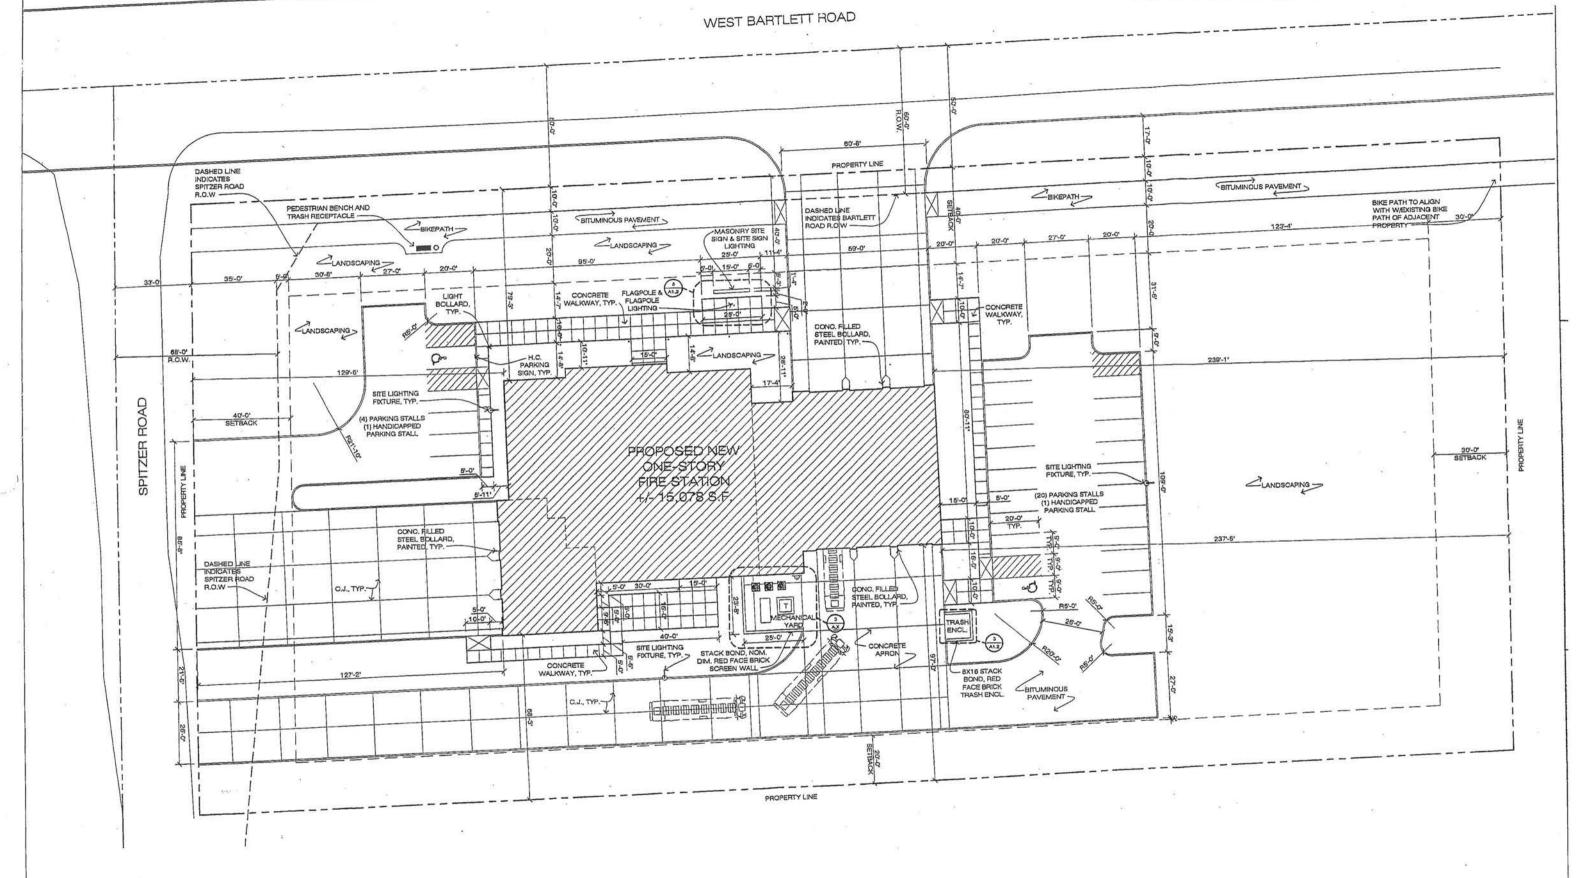

### DISCUSSION

- The petitioner is requesting a site plan amendment to add a 2,880 square-foot fire training facility, constructed from 12 shipping containers, to be located east of the existing fire station.
- 2. The petitioner is also requesting a **special use permit** to allow for the height of the 41'9" training facility to exceed the maximum 35' height requirement in the P-1 zoning district.
- 3. The first two floors of the proposed training facility would be constructed with containers measuring 8' wide, 40' long, and 9'6" tall. The 3<sup>rd</sup> and 4<sup>th</sup> floors would be constructed from containers measuring 8' wide, 20' long, and 9'6" tall. Together the facility would measure 24' wide and 40' long. A 3'9" railing along the top of the structure would bring the total height to 41'9".
- 4. The parking area would be extended eastward where a concrete pad would be constructed to provide space for a fire truck to maneuver on one side of the structure. Due to the construction of the pad, 4 parking spaces would be removed from the northeast row of parking. The fire station parking lots would contain a total of 23 parking spaces which meets the zoning ordinance requirement of 23 spaces.
- 5. Fire training events would take place 6 to 8 times a month with burning events taking place 4 times per year. As a condition of approval, the Fire Protection District would be required to contact the Bartlett Police Department in advance of training events to be prepared for calls from the public regarding smoke traveling from the structure.
- 6. The smoke generated from these events would not exceed the level of smoke produced from a residential fireplace. The fire protection district follows regulations from both the Environmental Protection Agency and National Fire Protection Associations which require the use of class A combustible materials such as hay, paper, and wood.
- 7. The facility is meant for training purposes only and would not be habitable. When the facility is not in use the windows would be shuttered and locked, and the doors would be locked.

PDS Memo 21-8 February 5, 2021 Page 3

8. The petitioner would be adding landscaping to the new parking island. All other landscaping, including the landscaping on the berm along West Bartlett Road, would remain as required per the approved 2007 landscape plan.