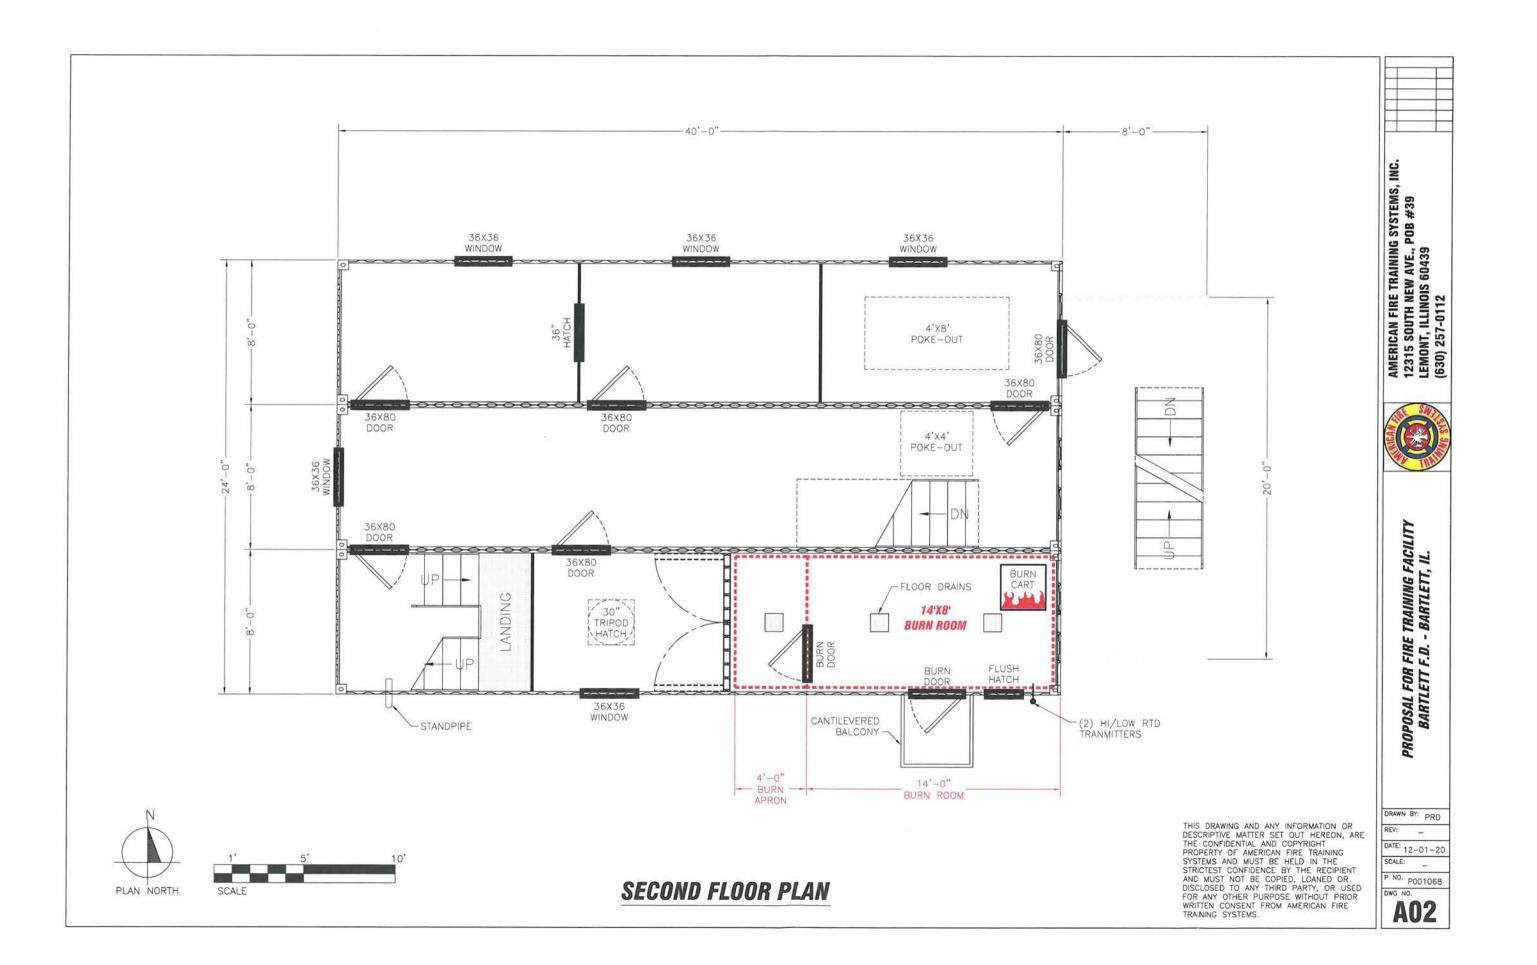

### DISCUSSION

- The petitioner is requesting a site plan amendment to add a 2,880 square-foot fire training facility, constructed from 12 shipping containers, to be located east of the existing fire station.
- 2. The petitioner is also requesting a **special use permit** to allow for the height of the 41'9" training facility to exceed the maximum 35' height requirement in the P-1 zoning district.
- 3. The first two floors of the proposed training facility would be constructed with containers measuring 8' wide, 40' long, and 9'6" tall. The 3<sup>rd</sup> and 4<sup>th</sup> floors would be constructed from containers measuring 8' wide, 20' long, and 9'6" tall. Together the facility would measure 24' wide and 40' long. A 3'9" railing along the top of the structure would bring the total height to 41'9".
- 4. The parking area would be extended eastward where a concrete pad would be constructed to provide space for a fire truck to maneuver on one side of the structure. Due to the construction of the pad, 4 parking spaces would be removed from the northeast row of parking. The fire station parking lots would contain a total of 23 parking spaces which meets the zoning ordinance requirement of 23 spaces.
- 5. Fire training events would take place 6 to 8 times a month with burning events taking place 4 times per year. As a condition of approval, the Fire Protection District would be required to contact the Bartlett Police Department in advance of training events to be prepared for calls from the public regarding smoke traveling from the structure.
- 6. The smoke generated from these events would not exceed the level of smoke produced from a residential fireplace. The fire protection district follows regulations from both the Environmental Protection Agency and National Fire Protection Associations which require the use of class A combustible materials such as hay, paper, and wood.
- 7. The facility is meant for training purposes only and would not be habitable. When the facility is not in use the windows would be shuttered and locked, and the doors would be locked.