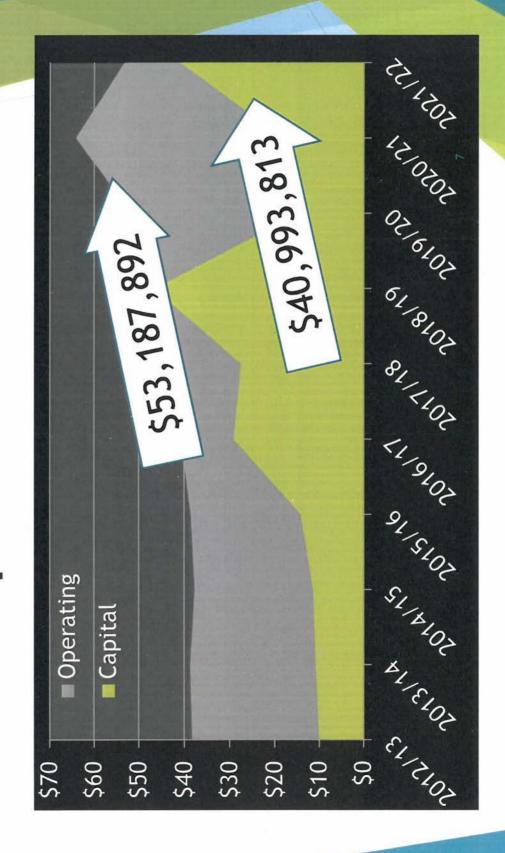

age
- Budget includes an organizational chart
- Budget includes a personnel summary
- The budget is a communication device
- Defines who develops, prepares, reviews and adopts budget
- Provides a detailed budget message to board of trustees
- Defines financial polices (Fund Balance) and long term capital planning (Capital Improvement Plan)
- Budget includes statistical data to convey long term information to the public



### Charges for Services 24% Other Taxes 27% "Where the Money Comes From" Total Revenue: \$85,547,089 Property Taxes Interest Income\_ Other Revenues 6% Borrowings\_ 25%

### LPublic Safety 20% \_General Government 8% Public Works Total Expenditures: \$94,181,705 "Where the Money Goes" Golf ∫ 3% Debt Service 7% Capital Projects 44%

## Operating vs. Capital Expenditures



### Village of Bartlett FY 2021/22 Revenue Review

## Revenue by Fund

Proposed = \$85,547,089 (net of transfers) 24% Increase from 20/21 Budget



- ‡ Property Taxes
- > \$11,705,646
- ▶ 14% of total revenue, 35% of General Fund
- > \$433,832 increase from FY20/21 Budget
- ➤ 4% increase from FY20/21 Budget
- Dollar amount includes levy for General Corporate (+\$250,000), Police Pension (+\$377,477), Debt Service (-\$153,645)
- Village's share of total property tax is about 10%
- EAV is projected to increase about 4%
- Estimated Cook rate = 1.10/\$100 Estimated DuPage rate = .90/\$100. Increase to General Corporate levy for brush pickup

# **Property Tax Rates and EAV**



- # Other Taxes Income Tax
- > \$4,560,000
- ▶ 5.3% of total revenue, 18% of General Fund
- > \$238,000 increase fro