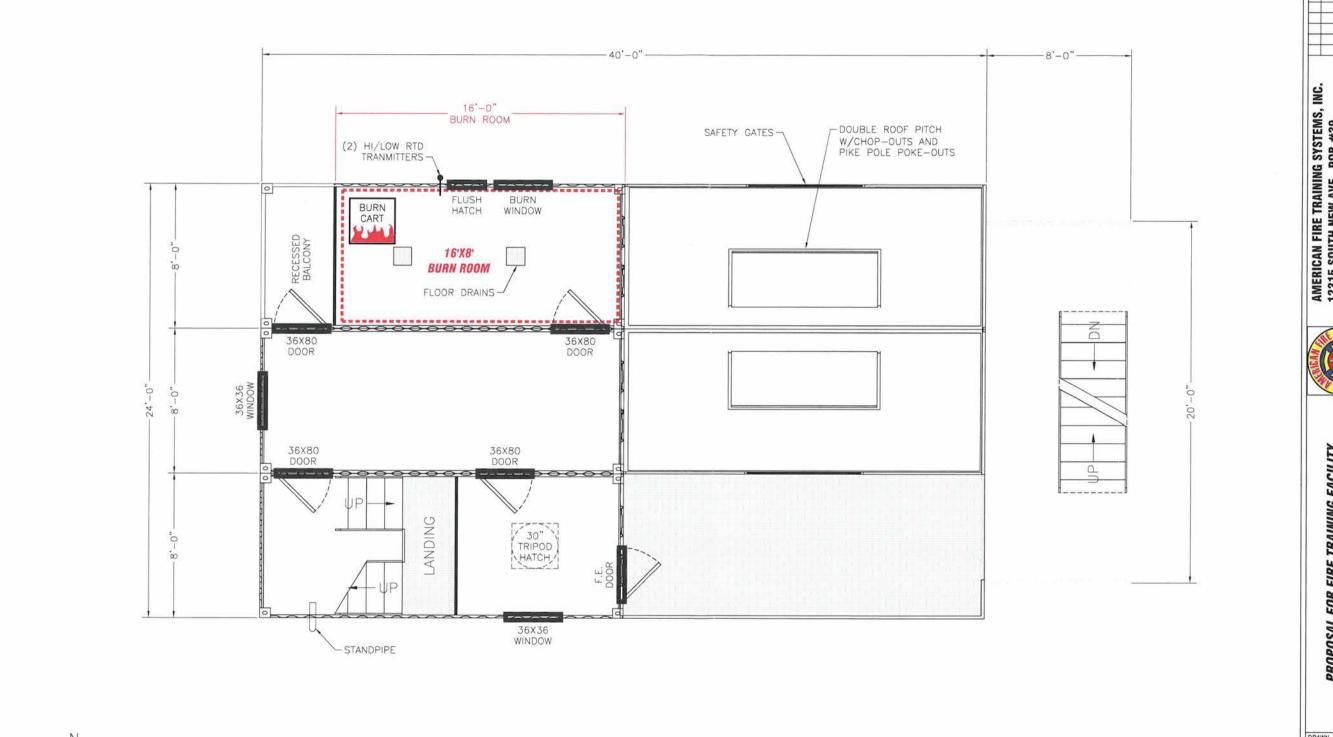

### DISCUSSION

- The petitioner is requesting a site plan amendment to add a 2,880 square-foot fire training facility, constructed from 12 shipping containers, to be located east of the existing fire station.
- 2. The petitioner is also requesting a **special use permit** to allow for the height of the 41'9" training facility to exceed the maximum 35' height requirement in the P-1 zoning district.
- 3. The first two floors of the proposed training facility would be constructed with containers measuring 8' wide, 40' long, and 9'6" tall. The 3<sup>rd</sup> and 4<sup>th</sup> floors would be constructed from containers measuring 8' wide, 20' long, and 9'6" tall. Together the facility would measure 24' wide and 40' long. A 3'9" railing along the top of the structure would bring the total height to 41'9".
- 4. The parking area would be extended eastward where a concrete pad would be constructed to provide space for a fire truck to maneuver on one side of the structure. Due to the construction of the pad, 4 parking spaces would be removed from the northeast row of parking. The fire station parking lots would contain a total of 23 parking spaces which meets the zoning ordinance requirement of 23 spaces.
- 5. Fire training events would take place 6 to 8 times a month with burning events taking place 4 times per year. As a condition of approval, the Fire Protection District would be required to contact the Bartlett Police Department in advance of training events to be prepared for calls from the public regarding smoke traveling from the structure.
- 6. The smoke generated from these events would not exceed the level of smoke produced from a residential fireplace. The fire protection district follows regulations from both the Environmental Protection Agency and National Fire Protection Associations which require the use of class A combustible materials such as hay, paper, and wood.
- 7. The facility is meant for training purposes only and would not be habitable. When the facility is not in use the windows would be shuttered and locked, and the doors would be locked.