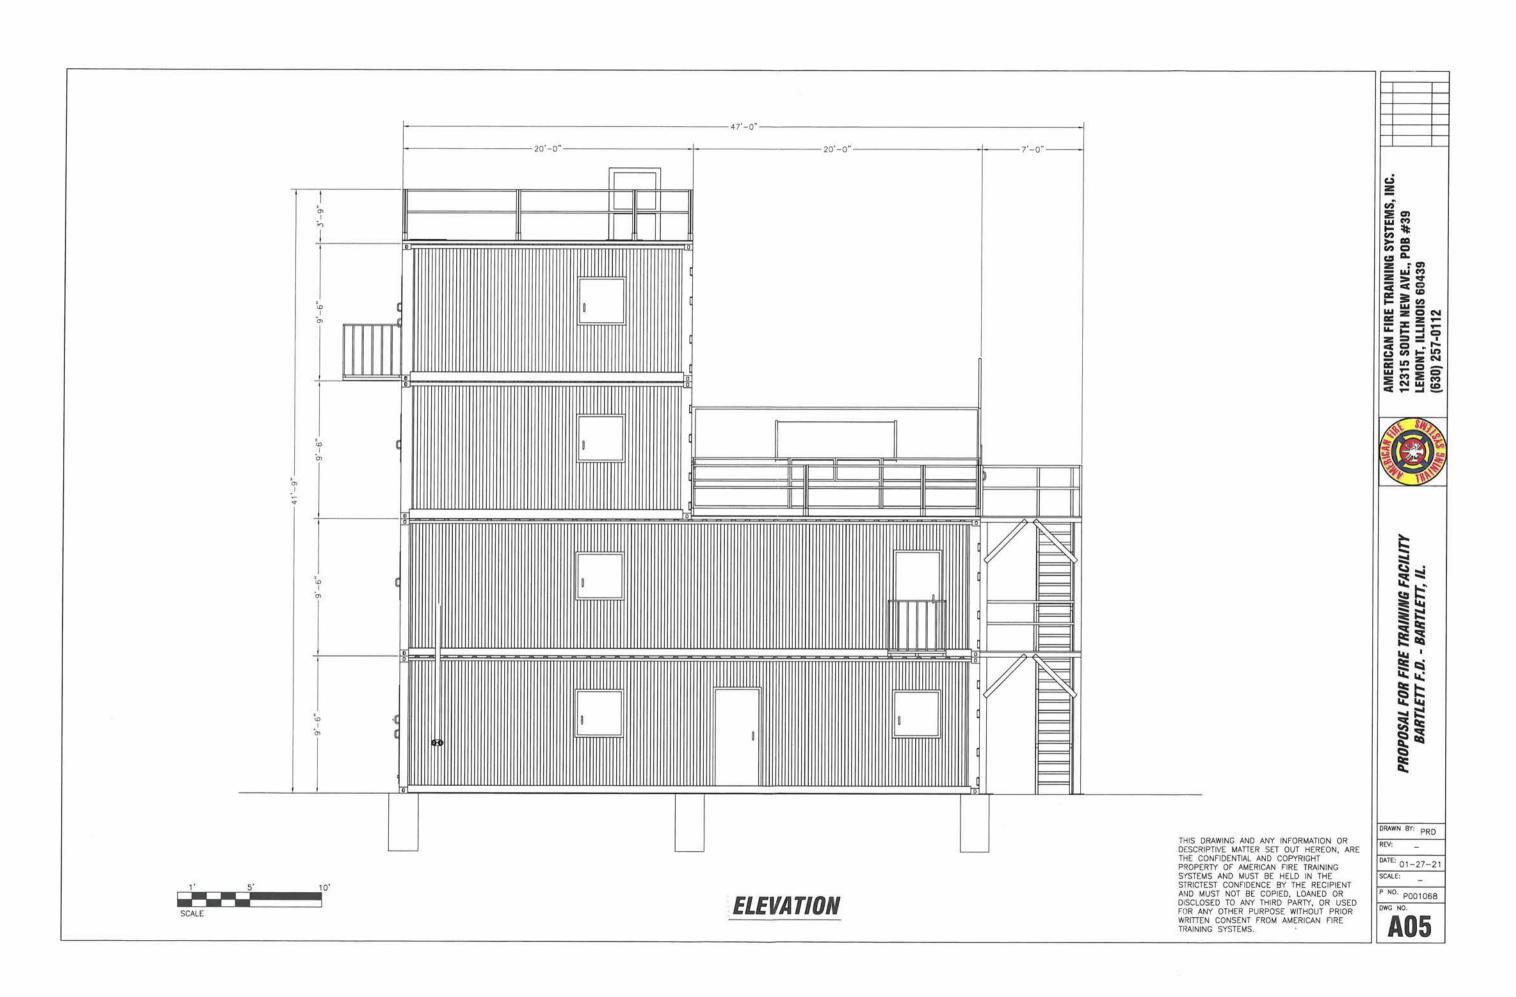

### DISCUSSION

- The petitioner is requesting a site plan amendment to add a 2,880 square-foot fire training facility, constructed from 12 shipping containers, to be located east of the existing fire station.
- 2. The petitioner is also requesting a **special use permit** to allow for the height of the 41'9" training facility to exceed the maximum 35' height requirement in the P-1 zoning district.
- 3. The first two floors of the proposed training facility would be constructed with containers measuring 8' wide, 40' long, and 9'6" tall. The 3<sup>rd</sup> and 4<sup>th</sup> floors would be constructed from containers measuring 8' wide, 20' long, and 9'6" tall. Together the facility would measure 24' wide and 40' long. A 3'9" railing along the top of the structure would bring the total height to 41'9".
- 4. The parking area would be extended eastward where a concrete pad would be constructed to provide space for a fire truck to maneuver on one side of the structure. Due to the construction of the pad, 4 parking spaces would be removed from the northeast row of parking. The fire station parking lots would contain a total of 23 parking spaces which meets the zoning ordinance requirement of 23 spaces.
- 5. Fire training events would take place 6 to 8 times a month with burning events taking place 4 times per year. As a condition of approval, the Fire Protection District would be required to contact the Bartlett Police Department in advance of training events to be prepared for calls from the public regarding smoke traveling from the structure.
- 6. The smoke generated from these events would not exceed the level of smoke produced from a residential fireplace. The fire protection district follows regulations from both the Environmental Protection Agency and National Fire Protection Associations which require the use of class A combustible materials such as hay, paper, and wood.
- 7. The facility is meant for training purposes only and would not be habitable. When the facility is not in use the windows would be shuttered and locked, and the doors would be locked.