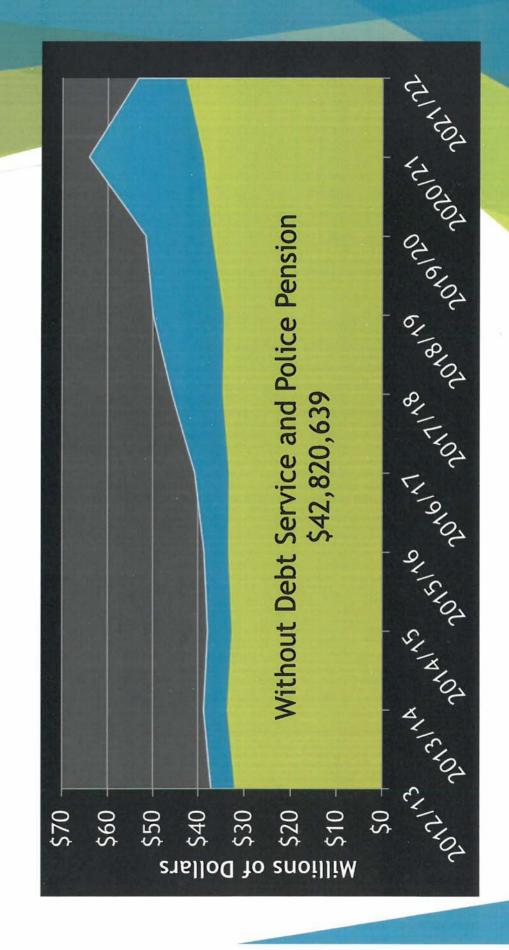

crease from FY20/21 Budget
- increase from the FY 2020/21 budget. Projection is down 750 Proposed budget projects 31,750 rounds of golf, a 750 round rounds from the current year estimate
- Proposed revenue budget is 5% below 20/21 estimate
- Pro shop sales are budgeted at \$86,750, down 5%

‡ Service Charges - Food and Beverage

> \$1,051,000

▶ 1.2% of total revenue

> \$17,000 increase from FY20/21 Budget

> 2% increase from FY20/21 Budget

Actual revenue for 20/21 is projected to be \$349,000.

The budget reflects an increase due to events already booked for

Assumes large events will be allowed

#### 24

Village of Bartlett FY 2021/22 Expenditure Review

# Operating Expenditures Total

Down from the FY20/21 estimate due to debt refunding Proposed Operating Expenditures = \$53,187,892



#### Personnel Services Operating Expenditures By Type 26% 26 Capital Outlay 3% Other Charges Contractual Services 18% Commodities 4%



### FY 2022 General Fund

- ➤ Estimated beginning cash balance \$13,426,607
- ▶ Budgeted revenues \$24,784,497
- ▶ Budgeted expenditures \$22,779,922
- ▶ Net transfers (\$3,063,637)
- ➤ Ending balance \$12,367,545
- Budgeted use of available fund balance is \$1,059,062
- TR to Central Services \$1,072,082, up \$66,532 from prior year
- TR to Vehicle Replacement \$516,902, no change
- TR to Police Pension Fund \$2,067,903, equal to 2020 levy amount
- TR in from MFT/Water/Sewer/Parking/Golf \$593,250, no change
- Includes two additional police officers to maintain staffing level

## FY 2022 Central Services

- ➤ Estimated beginning balance \$636,474
- ➤ A