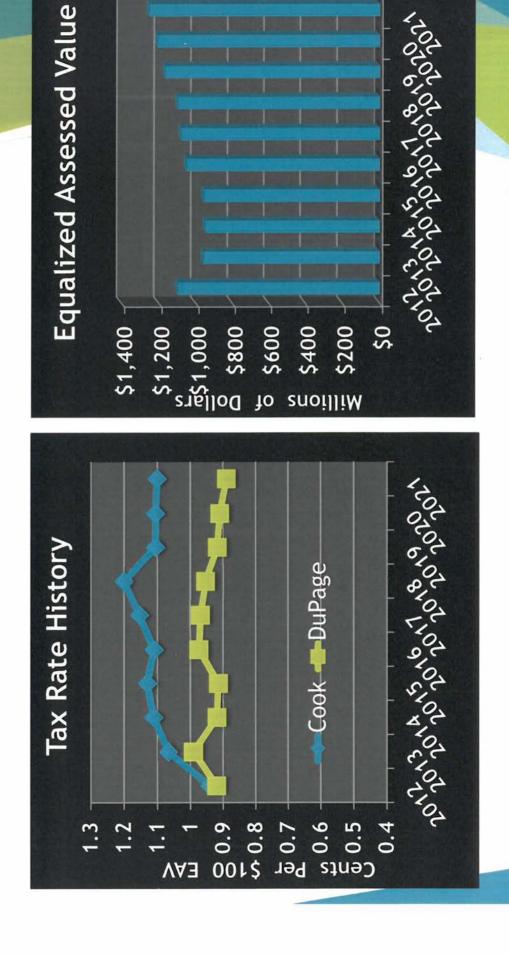

181,705 "Where the Money Goes" Golf ∫ 3% Debt Service 7% Capital Projects 44%

## Operating vs. Capital Expenditures



### Village of Bartlett FY 2021/22 Revenue Review

## Revenue by Fund

Proposed = \$85,547,089 (net of transfers) 24% Increase from 20/21 Budget



- ‡ Property Taxes
- > \$11,705,646
- ▶ 14% of total revenue, 35% of General Fund
- > \$433,832 increase from FY20/21 Budget
- ➤ 4% increase from FY20/21 Budget
- Dollar amount includes levy for General Corporate (+\$250,000), Police Pension (+\$377,477), Debt Service (-\$153,645)
- Village's share of total property tax is about 10%
- EAV is projected to increase about 4%
- Estimated Cook rate = 1.10/\$100 Estimated DuPage rate = .90/\$100. Increase to General Corporate levy for brush pickup

# **Property Tax Rates and EAV**



- # Other Taxes Income Tax
- > \$4,560,000
- ▶ 5.3% of total revenue, 18% of General Fund
- > \$238,000 increase from FY20/21 Budget
- ▶ 5% increase from FY20/21 Budget
- Village receives revenue based on per capita rate and population of 41,208. IML's latest estimate for FY 2021 = \$110.70 per capita
- The IML is assuming the state doesn't reduce the LGDF rate.
- State of Illinois rate is 4.95% and municipalities receive just under 6% of this

- † Other Taxes Sales Tax
- ▶ \$3,400,000
- ➤ 4% of total revenue, 13% of General Fund
- > \$825,000 increase from FY20/21 Budget
- ▶ 32% increase from FY20/21 Budget
- Village receives 1% tax of the 6.25% state rate on purchases made within the village
- Online tax on sales will be distributed as sales tax starting January 2021 It had been distri