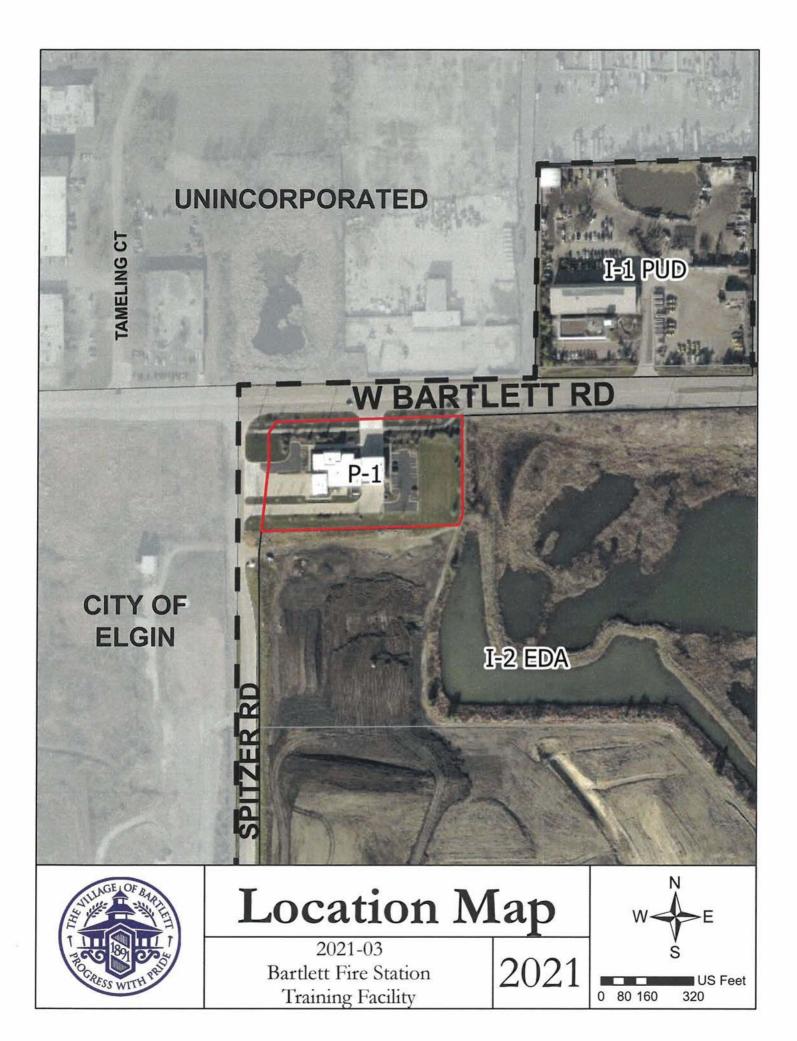

### SUBJECT SITE

1575 W Bartlett Rd - Bartlett Fire Station #3

### SURROUNDING LAND USES

| Subject<br>Site | <u>Land Use</u><br>Fire Station | Comprehensive Plan<br>Mixed Use Business Park | Zoning<br>P-1                                                |
|-----------------|---------------------------------|-----------------------------------------------|--------------------------------------------------------------|
| North           | Industrial                      | Mixed Use Business Park                       | I-2 General Industrial District (unincorporated Cook County) |
| South           | Vacant/Industrial               | Mixed Use Business Park                       | I-2 EDA                                                      |
| East            | Wetland/Industrial              | Mixed Use Business Park                       | I-2 EDA                                                      |
| West            | Industrial                      | Industrial (City of Elgin)                    | GI – General Industrial<br>(City of Elgin)                   |

### **ZONING HISTORY**

This property was annexed into the village by ordinance #1966-14 and zoned R-1 Single Family Residence. The property was rezoned to the M Manufacturing District by ordinance #1967-18. As a part of the comprehensive rezoning of the village in 1978 the property was rezoned to the SR-2 Suburban Residence District. The property was rezoned to the I-2 General Industrial District by ordinance #1982-21. In 2001, the site was rezoned from the I-2 General Industry District to I-2 EDA Economic Development Area District by ordinance #2001-130. Elmhurst Chicago Stone

PDS Memo 21-8 February 5, 2021 Page 2

Company donated this property to the Bartlett Fire Protection District in 2007. The current site plan for Fire Station #3 was approved and the property was rezoned to the P-1 Public Lands District on July 17, 2007 by ordinance #2007-76