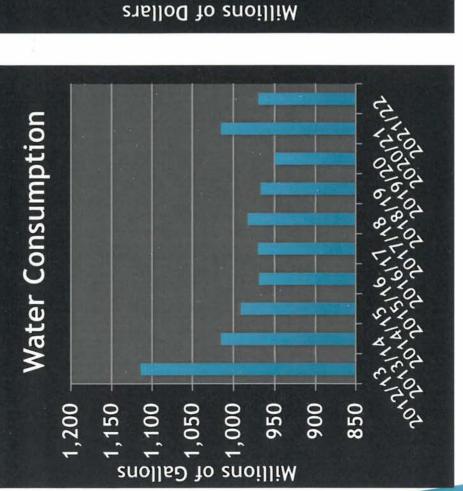

0 from FY20/21 Budget
- Projected number of new residential permits is 30 up from 13 this year and 6 new commercial permits
- Commercial and industrial permits have been waived or reduced to serve as an economic development incentive tool in the past
- 3,000 miscellaneous permits are projected and are estimated to account for 56% of the permit revenue 3

- ‡ Service Charges Water Sales
- \$12,000,000
- > 14% of total revenue
- ➤ No increase from FY20/21 Budget
- Revenue is based upon consumption average with no rate increase
- Average residential monthly water bill in proposed budget is \$70.56 based upon 6,000 gallons of usage per month
- Rates will continue to be reviewed as capital improvements are completed and consumption changes <u>ښ</u>

### Water Revenue and Consumption History





‡ Service Charges - Sewer Sales

> \$6,075,000

➤ 7% of total revenue

> \$1,130,000 decrease from FY20/21 Budget

▶ 16% decrease from FY20/21 Budget

Increase was not implemented in 19/20. Planned increase 22/23

Debt service on WWTP loans expected to start fall of 2023

Average residential monthly sewer bill by county based on 6,000 gallons:

a) Cook = \$24.53/month

b) DuPage = \$43.24/month

c) Kane = \$19.19/month

- ‡ Service Charges Golf
- > \$1,190,550
- ▶ 1.4 % of total revenue
- > \$52,600 increase from FY20/21 Budget
- > 5% increase from FY20/21 Budget
- increase from the FY 2020/21 budget. Projection is down 750 Proposed budget projects 31,750 rounds of golf, a 750 round rounds from the current year estimate
- Proposed revenue budget is 5% below 20/21 estimate
- Pro shop sale