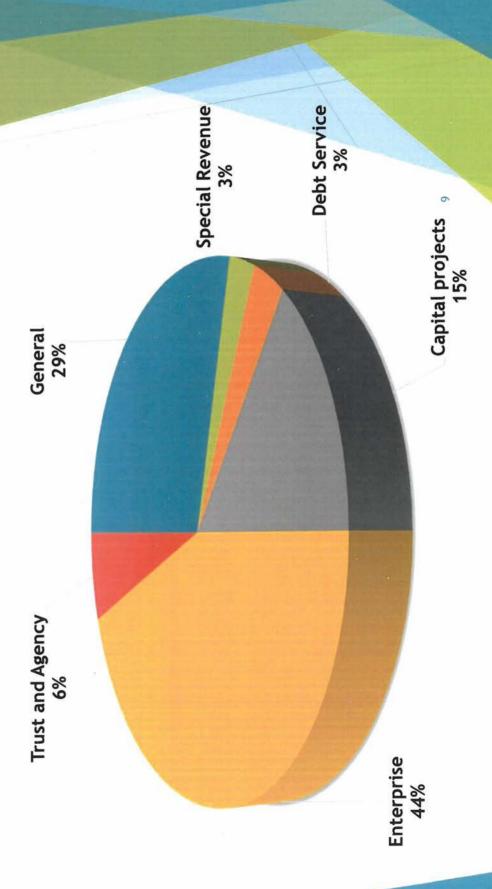

repares, reviews and adopts budget
- Provides a detailed budget message to board of trustees
- Defines financial polices (Fund Balance) and long term capital planning (Capital Improvement Plan)
- Budget includes statistical data to convey long term information to the public



### Charges for Services 24% Other Taxes 27% "Where the Money Comes From" Total Revenue: \$85,547,089 Property Taxes Interest Income\_ Other Revenues 6% Borrowings\_ 25%

### LPublic Safety 20% \_General Government 8% Public Works Total Expenditures: \$94,181,705 "Where the Money Goes" Golf ∫ 3% Debt Service 7% Capital Projects 44%

## Operating vs. Capital Expenditures



### Village of Bartlett FY 2021/22 Revenue Review

## Revenue by Fund

Proposed = \$85,547,089 (net of transfers) 24% Increase from 20/21 Budget



- ‡ Property Taxes
- > \$11,705,646
- ▶ 14% of total revenue, 35% of General Fund
- > \$433,832 increase from FY20/21 Budget
- ➤ 4% increase from FY20/21 Budget
- Dollar amount includes levy for General Corporate (+\$250,000), Police Pension (+\$377,477), Debt Service (-\$153,645)
- Village's share of total property tax is about 10%
- EAV is projected to increase about 4%
- Estimated Cook rate = 1.10/\$100 Estimated DuPage rate = .90/\$100. Increase to General Corporate levy for brush pickup

# **Property Tax Rates and EAV**



- # Other Taxes Income Tax
- > \$4,560,000
- ▶ 5.3% of total revenue, 18% of General Fund
- > \$238,000 increase from FY20/21 Budget
- ▶ 5% increase from FY20/21 Budget
- Village receives revenue based on per capita rate and population of 41,208. IML's latest esti