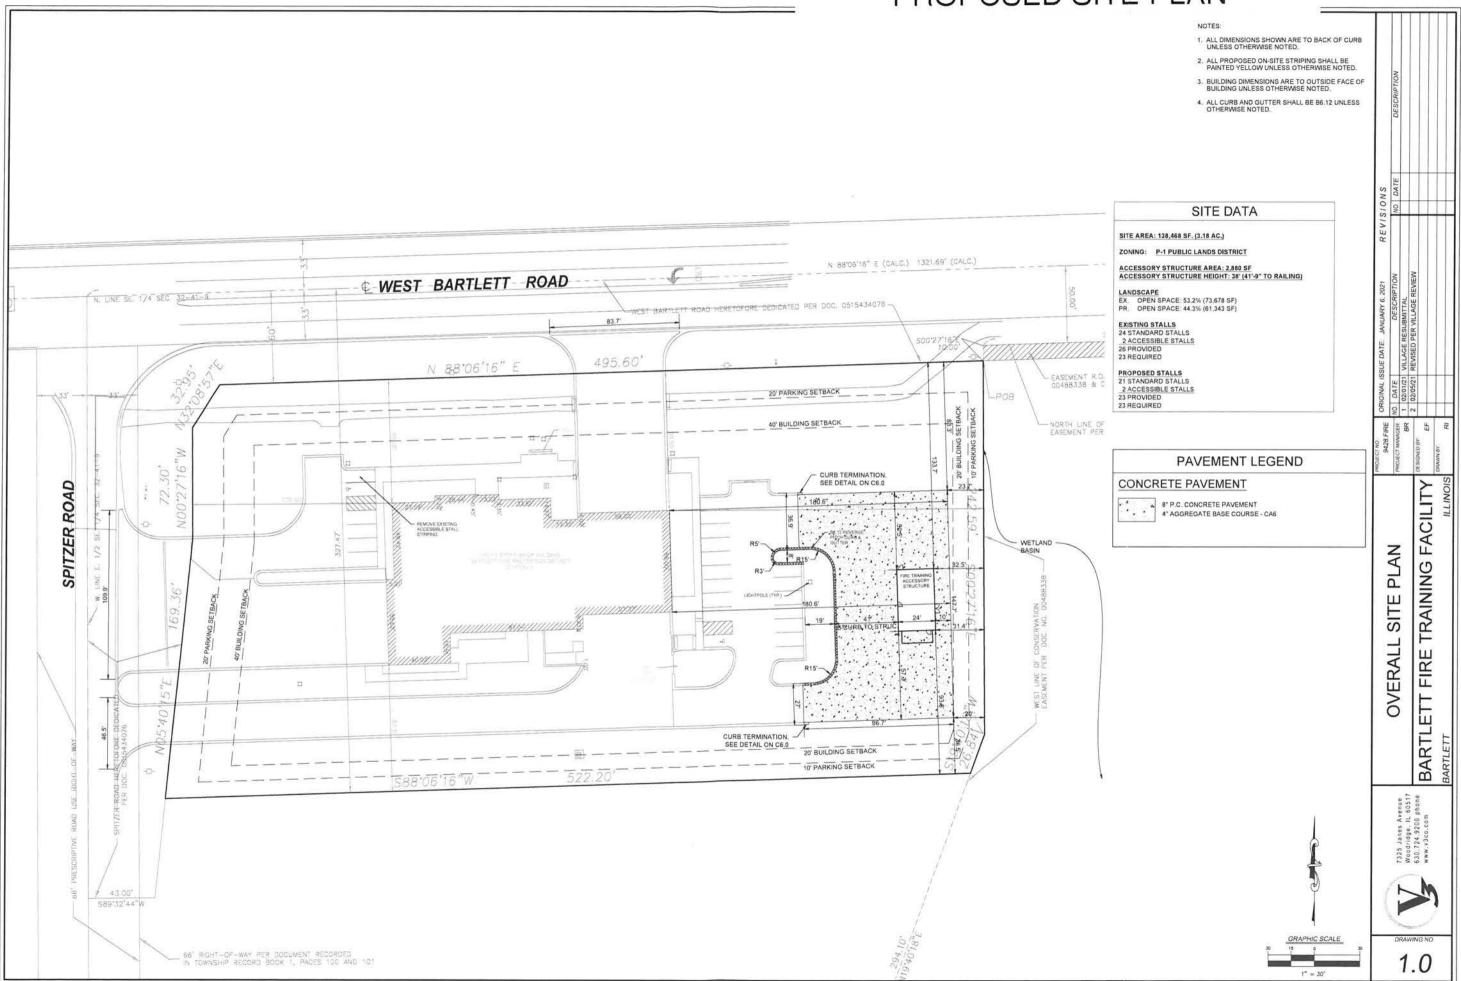

### DISCUSSION

- The petitioner is requesting a site plan amendment to add a 2,880 square-foot fire training facility, constructed from 12 shipping containers, to be located east of the existing fire station.
- 2. The petitioner is also requesting a **special use permit** to allow for the height of the 41'9" training facility to exceed the maximum 35' height requirement in the P-1 zoning district.
- 3. The first two floors of the proposed training facility would be constructed with containers measuring 8' wide, 40' long, and 9'6" tall. The 3<sup>rd</sup> and 4<sup>th</sup> floors would be constructed from containers measuring 8' wide, 20' long, and 9'6" tall. Together the facility would measure 24' wide and 40' long. A 3'9" railing along the top of the structure would bring the total height to 41'9".
- 4. The parking area would be extended eastward where a concrete pad would be constructed to provide space for a fire truck to maneuver on one side of the structure. Due to the construction of the pad, 4 parking spaces would be removed from the northeast row of parking. The fire station parking lots would contain a total of 23 parking spaces which meets the zoning ordinance requirement of 23 spaces.
- 5. Fire training events would take place 6 to 8 times a month with burning events taking place 4 times per year. As a condition of approval, the Fire Protection District would be required to contact the Bartlett Police Department in advance of training events to be prepared for calls from the public regarding smoke traveling from the structure.
- 6. The smoke generated from these events would not exceed the level of smoke produced from a residential fireplace. The fire protection district follows regulations from both the Environmental Protection Agency and National Fire Protection Associations which require the use of class A combustible materials such as hay, paper, and wood.
- 7. The facility is meant for training purposes only and would not be habitable. When the facility is not in use the windows would be shuttered and locked, and the doors would be locked.

PDS Memo 21-8 February 5, 2021 Page 3

8. The petitioner would be adding landscaping to the new parking island. All other landscaping, including the landscaping on the berm along West Bartlett Road, would remain as required per the approved 2007 landscape plan.

RE: Bartlett Fire Training Facility

Dear Mr. Wallace and Village Board Trustees,

Bartlett Fire Protection District, an Illinois Municipal Corporation is planning to add a training structure on their existing property. The property is approximately 3.18 acres and the proposed development consists of a 4,480 square feet accessory structure and concrete pad.