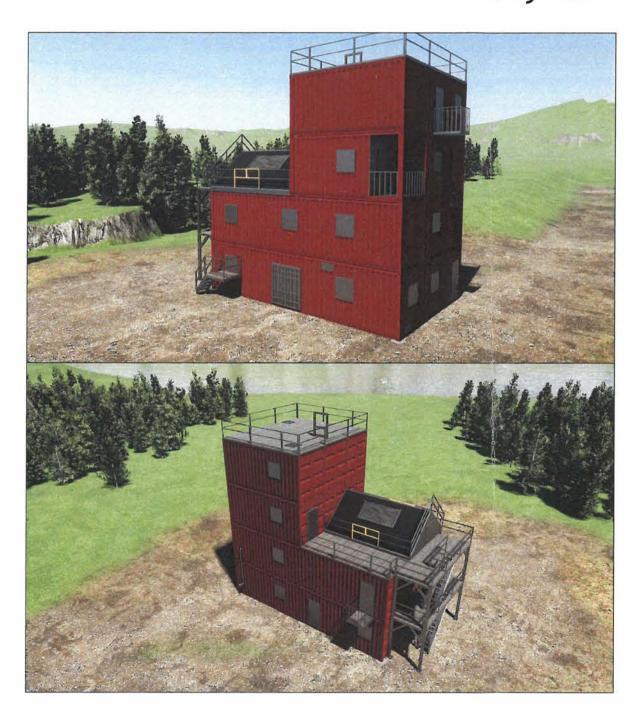

### DISCUSSION

- The petitioner is requesting a site plan amendment to add a 2,880 square-foot fire training facility, constructed from 12 shipping containers, to be located east of the existing fire station.
- 2. The petitioner is also requesting a **special use permit** to allow for the height of the 41'9" training facility to exceed the maximum 35' height requirement in the P-1 zoning district.
- 3. The first two floors of the proposed training facility would be constructed with containers measuring 8' wide, 40' long, and 9'6" tall. The 3<sup>rd</sup> and 4<sup>th</sup> floors would be constructed from containers measuring 8' wide, 20' long, and 9'6" tall. Together the facility would measure 24' wide and 40' long. A 3'9" railing along the top of the structure would bring the total height to 41'9".
- 4. The parking area would be extended eastward where a concrete pad would be constructed to provide space for a fire truck to maneuver on one side of the structure. Due to the construction of the pad, 4 parking spaces would be removed from the northeast row of parking. The fire station parking lots would contain a total of 23 parking spaces which meets the zoning ordinance requirement of 23 spaces.
- 5. Fire training events would take place 6 to 8 times a month with burning events taking place 4 times per year. As a condition of approval, the Fire Protection District would be required to contact the Bartlett Police Department in advance of training events to be prepared for calls from the public regarding smoke traveling from the structure.
- 6. The smoke generated from these events would not exceed the level of smoke produced from a residential fireplace. The fire protection district follows regulations from both the Environmental Protection Agency and National Fire Protection Associations which require the use of class A combustible materials such as hay, paper, and wood.
- 7. The facility is meant for training purposes only and would not be habitable. When the facility is not in use the windows would be shuttered and locked, and the doors would be locked.

RE: Bartlett Fire Training Facility

Dear Mr. Wallace and Village Board Trustees,

Bartlett Fire Protection District, an Illinois Municipal Corporation is planning to add a training structure on their existing property. The property is approximately 3.18 acres and the proposed development consists of a 4,480 square feet accessory structure and concrete pad.

The site is currently operated by Bartlett Fire Protection District station 3. The proposed facility will safely allow Bartlett Firefighters to train on fire suppression, ladder installation, forced entry, evacuation, and rescue in adverse conditions. We request that you approve the development application as submitted for the proposed development.