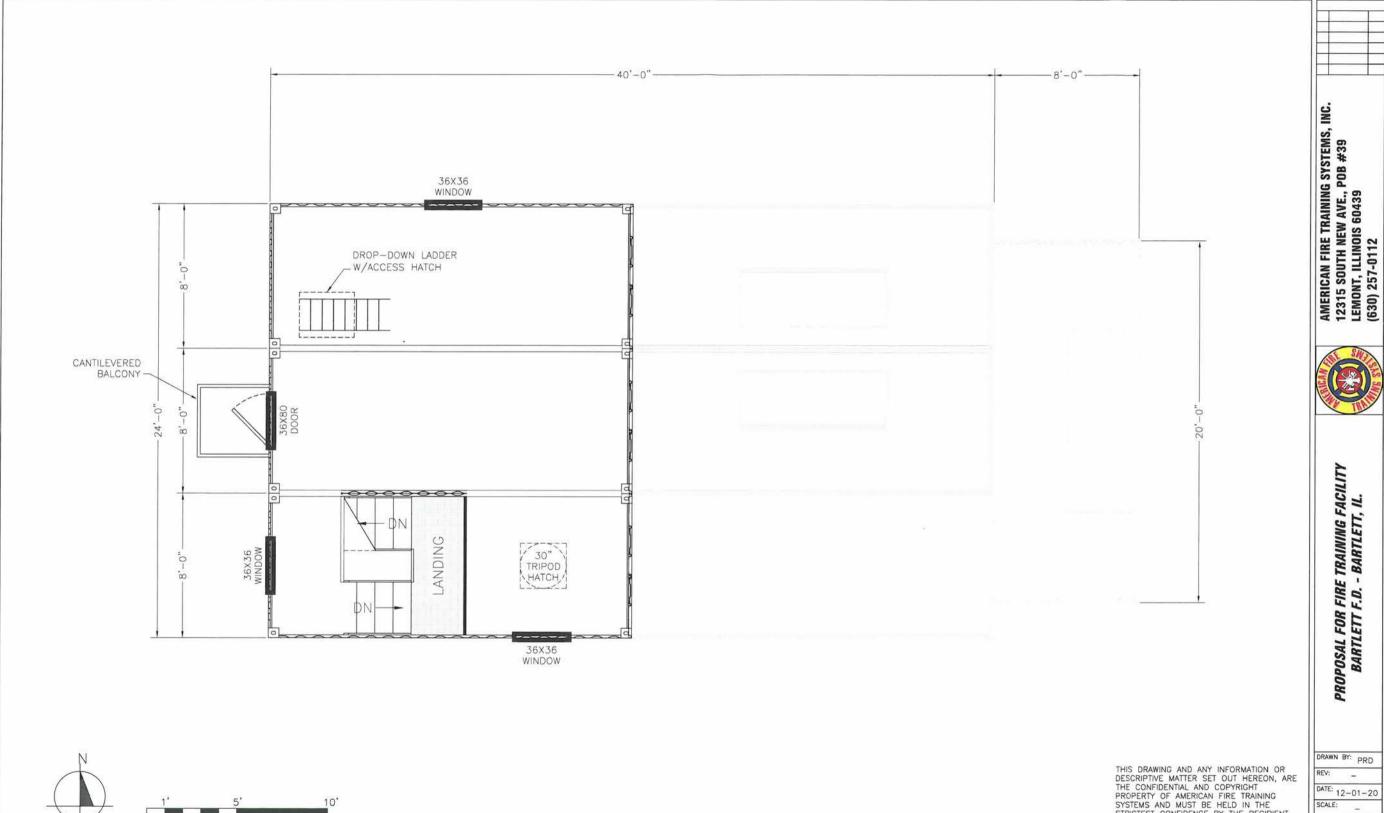

### DISCUSSION

- The petitioner is requesting a site plan amendment to add a 2,880 square-foot fire training facility, constructed from 12 shipping containers, to be located east of the existing fire station.
- 2. The petitioner is also requesting a **special use permit** to allow for the height of the 41'9" training facility to exceed the maximum 35' height requirement in the P-1 zoning district.
- 3. The first two floors of the proposed training facility would be constructed with containers measuring 8' wide, 40' long, and 9'6" tall. The 3<sup>rd</sup> and 4<sup>th</sup> floors would be constructed from containers measuring 8' wide, 20' long, and 9'6" tall. Together the facility would measure 24' wide and 40' long. A 3'9" railing along the top of the structure would bring the total height to 41'9".
- 4. The parking area would be extended eastward where a concrete pad would be constructed to provide space for a fire truck to maneuver on one side of the structure. Due to the construction of the pad, 4 parking spaces would be removed from the northeast row of parking. The fire station parking lots would contain a total of 23 parking spaces which meets the zoning ordinance requirement of 23 spaces.
- 5. Fire training events would take place 6 to 8 times a month with burning events taking place 4 times per year. As a condition of approval, the Fire Protection District would be required to contact the Bartlett Police Department in advance of training events to be prepared for calls from the public regarding smoke traveling from the structure.
- 6. The smoke generated from these events would not exceed the level of smoke produced from a residential fireplace. The fire protection district follows regulations from both the Environmental Protection Agency and National Fire Protection Associations which require the use of class A combustible materials such as hay, paper, and wood.
- 7. The facility is meant for training purposes only and would not be habitable. When the facility is not in use the windows would be shuttered and locked, and the doors would be locked.