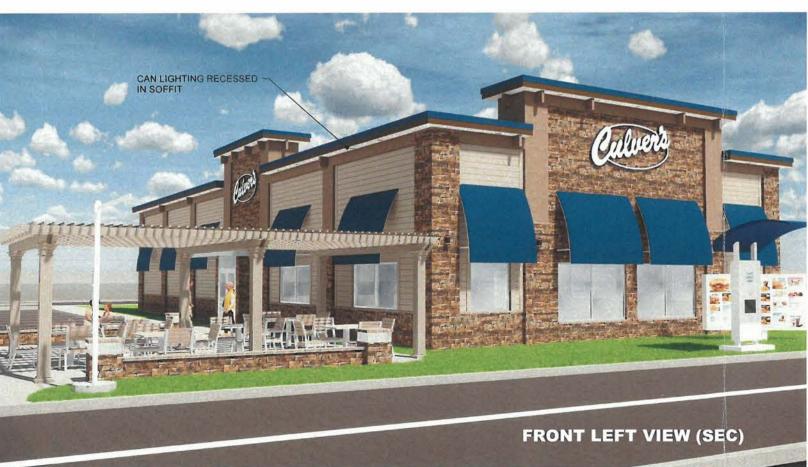

#### **CURRENT DISCUSSION**

- 1. The Petitioner is requesting **Site Plan Review** for a 4,403 square foot Culver's restaurant on 2.31 acres along the west side of Route 59, north of Schick Road.
- 2. The proposed building elevations will primarily be constructed of manufactured stone and Hardie Plank siding with a limited amount of EIFS. The walls are capped with blue coping to match the blue canvas awnings located on all sides of the building. The parapet walls will screen the rooftop mechanicals from view. The building has a mean height of 18'-10" and a maximum height of 23'.
- 3. The Petitioner is requesting a Special Use Permit to allow an outdoor seating area with 24 seats. The outdoor seating area would be located under a pergola with seating walls proposed to separate the outdoor seating from the parking lot and drive-thru area. The proposed sit-down restaurant would have 99 seats inside for patrons.
- 4. The Site Plan identifies a total of 61 parking spaces, including three (3) handicapped accessible spaces which exceeds the Zoning Ordinance requirement of 45 parking spaces. The parking spaces located on the north and west sides of the building will primarily be used by employees.
- 5. The Petitioner is also requesting a **Special Use Permit to allow a drive-through establishment.** The drive through pick-up window will be located on the north side of the building. The menu/order board will be located on the east side of the building where six (6) stacking spaces will be provided. Six (6) additional stacking spaces are located after the pick-up window for customers waiting to receive their orders.
- 6. Access to the site would be via two full curb cuts on private drives. The first, off of Quincy Bridge Road, would be located on the south side of the site. (Quincy Bridge Road has a right-in/right-out curb cut at Route 59.) The second would be via the existing cross access drive located on the west side of the site that would allow patrons to enter/exit the site via Schick Road and ultimately to a signalized intersection. There would be no direct access from Rt. 59 to the Culver's site.

## **Location Map**

2020-07 Culver's

Site Plan Review, Special Use Permits - Outdoor Seating & Drive Through PIN: 01-16-203-092

LEFT / (SOUTH) PERSPECTIVE

RIGHT / (NORTH) PERSPECTIVE

NEW CULVER'S RESTAURANT NW Corner of Quincey Bridge Rd & IL-59 Bartlett, IL 60103 County of DuPage