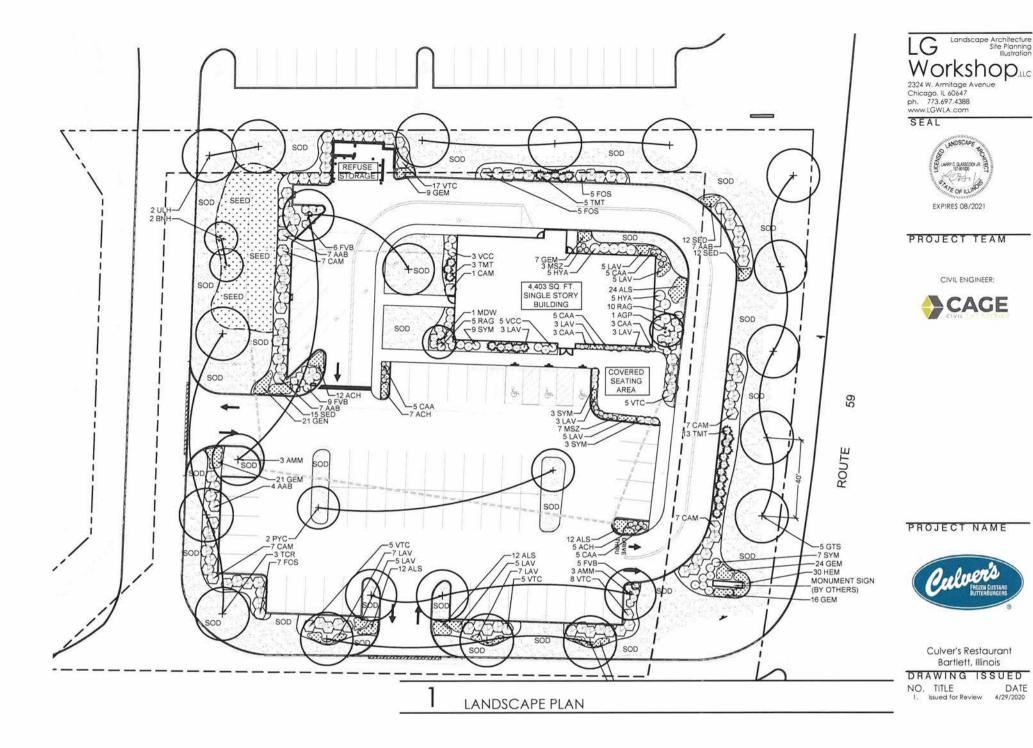

#### **CURRENT DISCUSSION**

- 1. The Petitioner is requesting **Site Plan Review** for a 4,403 square foot Culver's restaurant on 2.31 acres along the west side of Route 59, north of Schick Road.
- 2. The proposed building elevations will primarily be constructed of manufactured stone and Hardie Plank siding with a limited amount of EIFS. The walls are capped with blue coping to match the blue canvas awnings located on all sides of the building. The parapet walls will screen the rooftop mechanicals from view. The building has a mean height of 18'-10" and a maximum height of 23'.
- 3. The Petitioner is requesting a Special Use Permit to allow an outdoor seating area with 24 seats. The outdoor seating area would be located under a pergola with seating walls proposed to separate the outdoor seating from the parking lot and drive-thru area. The proposed sit-down restaurant would have 99 seats inside for patrons.
- 4. The Site Plan identifies a total of 61 parking spaces, including three (3) handicapped accessible spaces which exceeds the Zoning Ordinance requirement of 45 parking spaces. The parking spaces located on the north and west sides of the building will primarily be used by employees.
- 5. The Petitioner is also requesting a **Special Use Permit to allow a drive-through establishment.** The drive through pick-up window will be located on the north side of the building. The menu/order board will be located on the east side of the building where six (6) stacking spaces will be provided. Six (6) additional stacking spaces are located after the pick-up window for customers waiting to receive their orders.
- 6. Access to the site would be via two full curb cuts on private drives. The first, off of Quincy Bridge Road, would be located on the south side of the site. (Quincy Bridge Road has a right-in/right-out curb cut at Route 59.) The second would be via the existing cross access drive located on the west side of the site that would allow patrons to enter/exit the site via Schick Road and ultimately to a signalized intersection. There would be no direct access from Rt. 59 to the Culver's site.

CD Memo 20-054 May 6, 2020 Page 3

- 7. The typical hours of operation are 10 am to midnight daily. Each shift will have approximately 12 employees.
- 8. The Landscape, Photometric and Engineering Plans are currently under Staff Review.