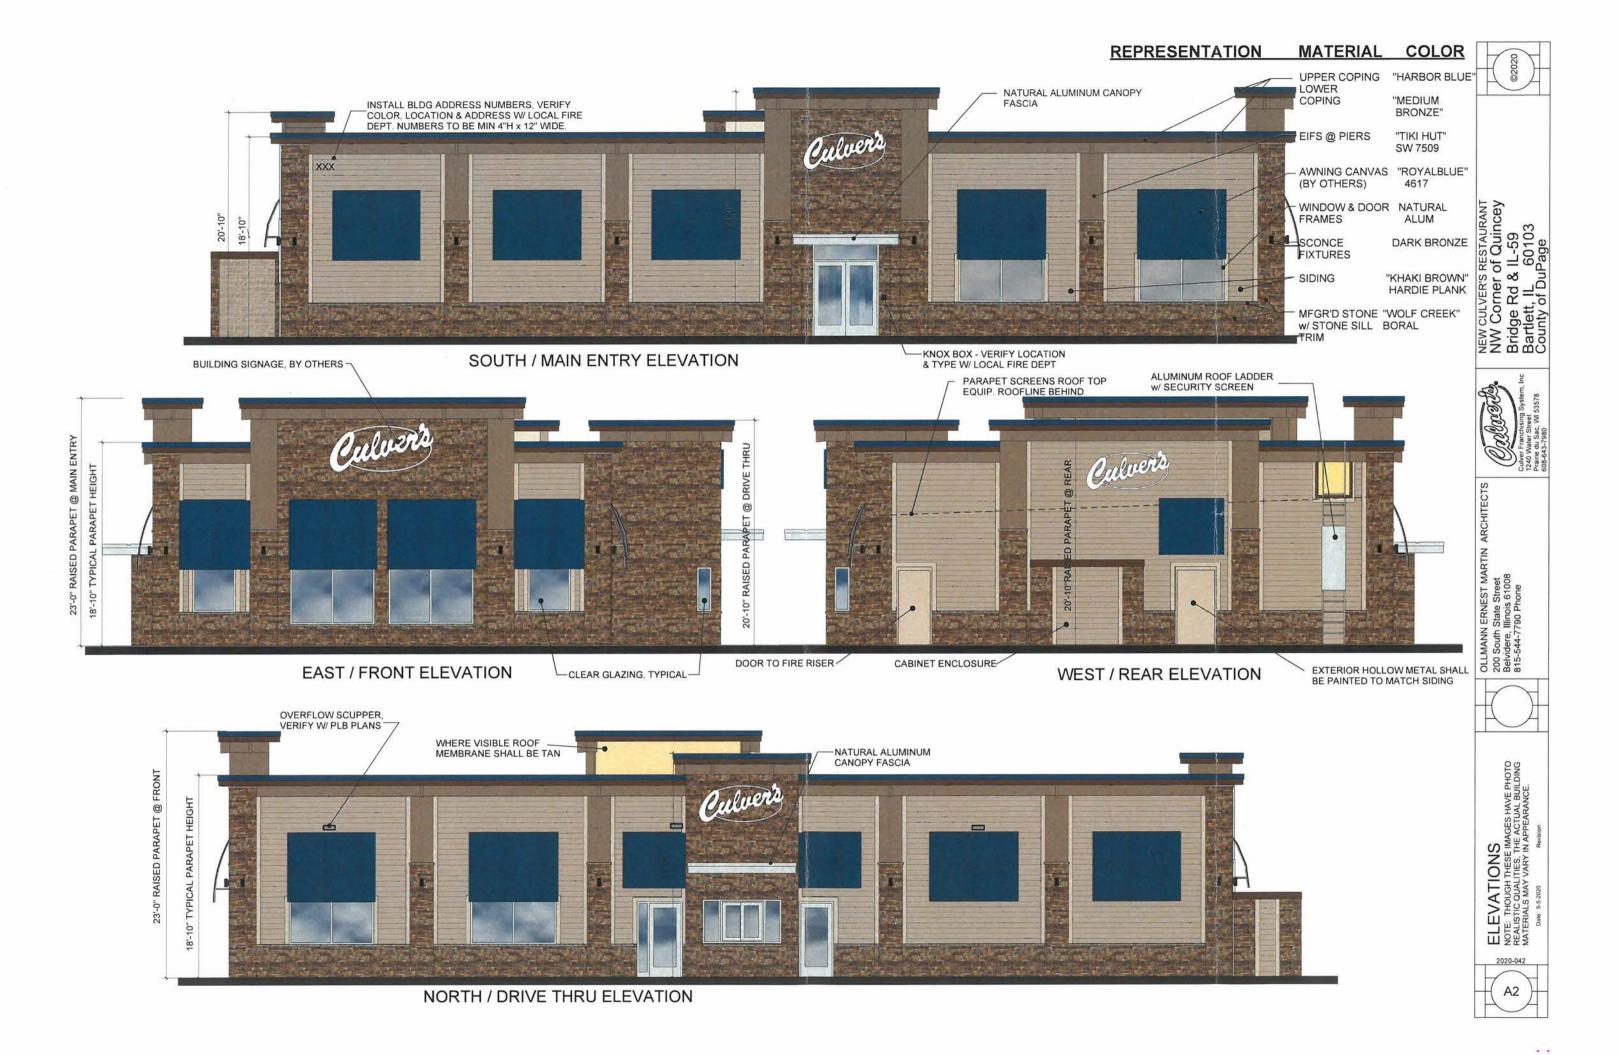

#### **CURRENT DISCUSSION**

- 1. The Petitioner is requesting **Site Plan Review** for a 4,403 square foot Culver's restaurant on 2.31 acres along the west side of Route 59, north of Schick Road.
- 2. The proposed building elevations will primarily be constructed of manufactured stone and Hardie Plank siding with a limited amount of EIFS. The walls are capped with blue coping to match the blue canvas awnings located on all sides of the building. The parapet walls will screen the rooftop mechanicals from view. The building has a mean height of 18'-10" and a maximum height of 23'.
- 3. The Petitioner is requesting a Special Use Permit to allow an outdoor seating area with 24 seats. The outdoor seating area would be located under a pergola with seating walls proposed to separate the outdoor seating from the parking lot and drive-thru area. The proposed sit-down restaurant would have 99 seats inside for patrons.
- 4. The Site Plan identifies a total of 61 parking spaces, including three (3) handicapped accessible spaces which exceeds the Zoning Ordinance requirement of 45 parking spaces. The parking spaces located on the north and west sides of the building will primarily be used by employees.
- 5. The Petitioner is also requesting a **Special Use Permit to allow a drive-through establishment.** The drive through pick-up window will be located on the north side of the building. The menu/order board will be located on the east side of the building where six (6) stacking spaces will be provided. Six (6) additional stacking spaces are located after the pick-up window for customers waiting to receive their orders.
- 6. Access to the site would be via two full curb cuts on private drives. The first, off of Quincy Bridge Road, would be located on the south side of the site. (Quincy Bridge Road has a right-in/right-out curb cut at Route 59.) The second would be via the existing cross access drive located on the west side of the site that would allow patrons to enter/exit the site via Schick Road and ultimately to a signalized intersection. There would be no direct access from Rt. 59 to the Culver's site.

ELEVATIONS
NOTE: THOUGH THESE IMAGES HAVE PHOTO
REALISTIC QUALTITES, THE ACTUAL BUILDING
MATERIALS MAY VARY IN APPEARANCE.

NEW CULVER'S RESTAURANT
NW Corner of Quincey Bridge Rd & IL-59
Bartlett, IL 60103
County of DuPage