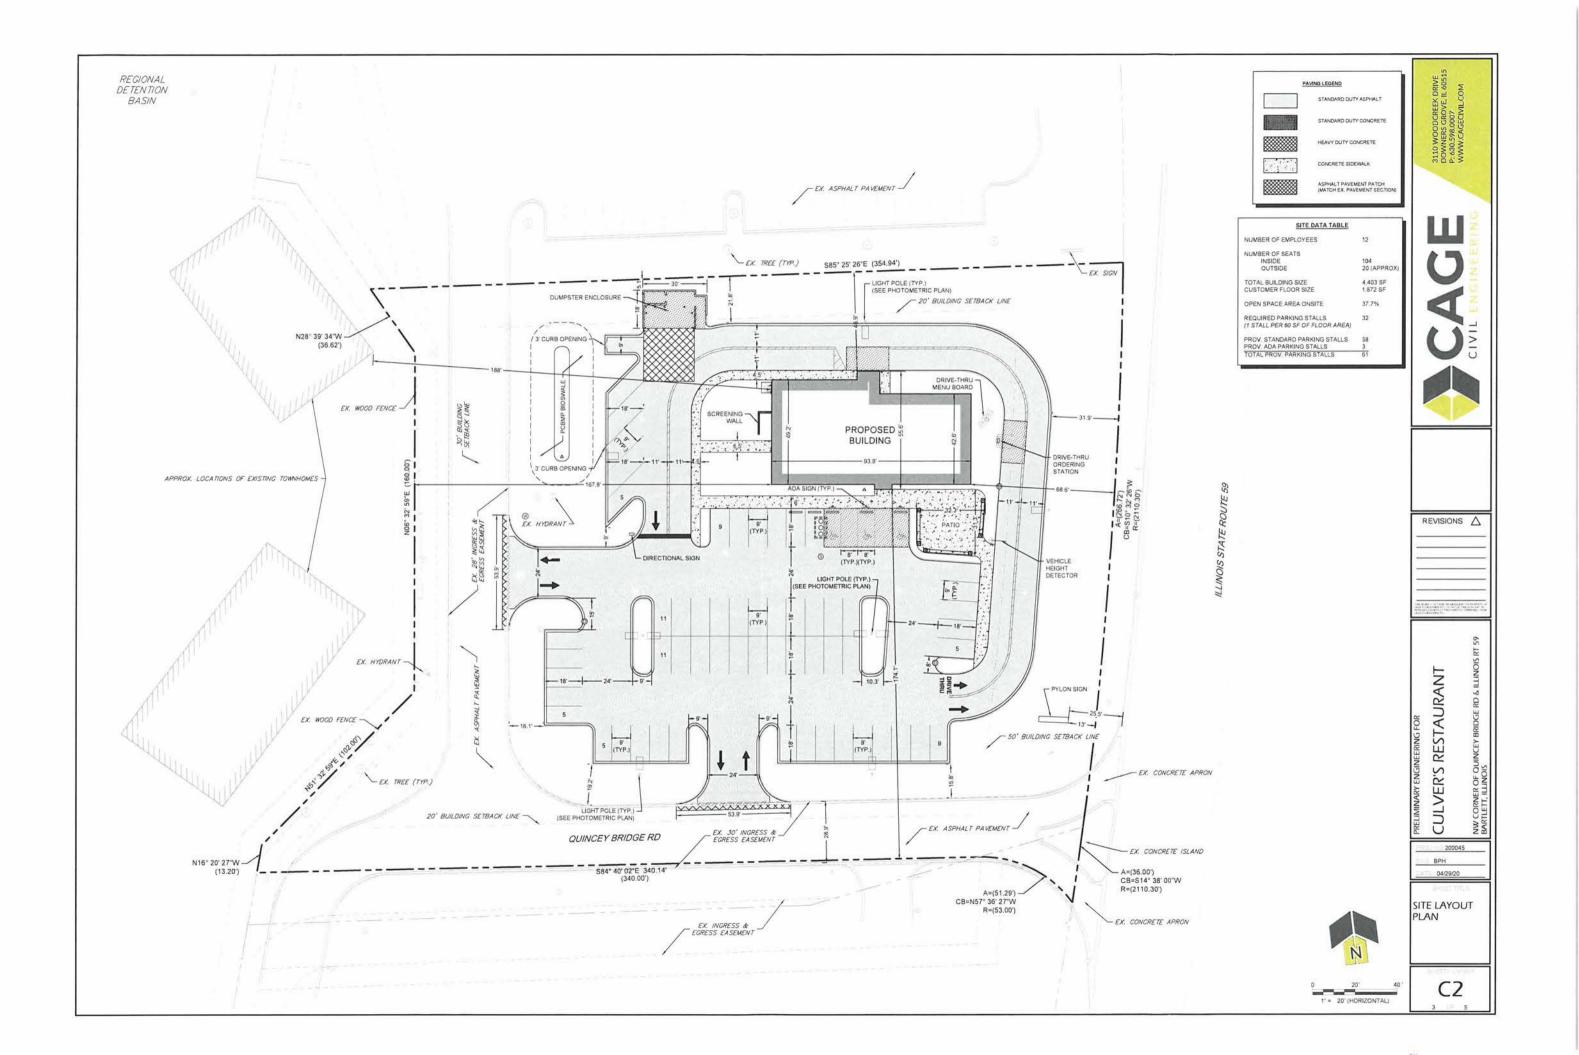

#### **CURRENT DISCUSSION**

- 1. The Petitioner is requesting **Site Plan Review** for a 4,403 square foot Culver's restaurant on 2.31 acres along the west side of Route 59, north of Schick Road.
- 2. The proposed building elevations will primarily be constructed of manufactured stone and Hardie Plank siding with a limited amount of EIFS. The walls are capped with blue coping to match the blue canvas awnings located on all sides of the building. The parapet walls will screen the rooftop mechanicals from view. The building has a mean height of 18'-10" and a maximum height of 23'.
- 3. The Petitioner is requesting a Special Use Permit to allow an outdoor seating area with 24 seats. The outdoor seating area would be located under a pergola with seating walls proposed to separate the outdoor seating from the parking lot and drive-thru area. The proposed sit-down restaurant would have 99 seats inside for patrons.
- 4. The Site Plan identifies a total of 61 parking spaces, including three (3) handicapped accessible spaces which exceeds the Zoning Ordinance requirement of 45 parking spaces. The parking spaces located on the north and west sides of the building will primarily be used by employees.
- 5. The Petitioner is also requesting a **Special Use Permit to allow a drive-through establishment.** The drive through pick-up window will be located on the north side of the building. The menu/order board will be located on the east side of the building where six (6) stacking spaces will be provided. Six (6) additional stacking spaces are located after the pick-up window for customers waiting to receive their orders.
- 6. Access to the site would be via two full curb cuts on private drives. The first, off of Quincy Bridge Road, would be located on the south side of the site. (Quincy Bridge Road has a right-in/right-out curb cut at Route 59.) The second would be via the existing cross access drive located on the west side of the site that would allow patrons to enter/exit the site via Schick Road and ultimately to a signalized intersection. There would be no direct access from Rt. 59 to the Culver's site.

The total number of proposed parking spaces is 58, which would exceed Bartlett's requirement of 45 for a restaurant with 1,872 total square feet of customer service area. We currently work in twenty states and have opened more than 180 new Culver's restaurants. Culver's has more than 750 stores. Our experience has proven we function best with 55 to 60 parking spaces.