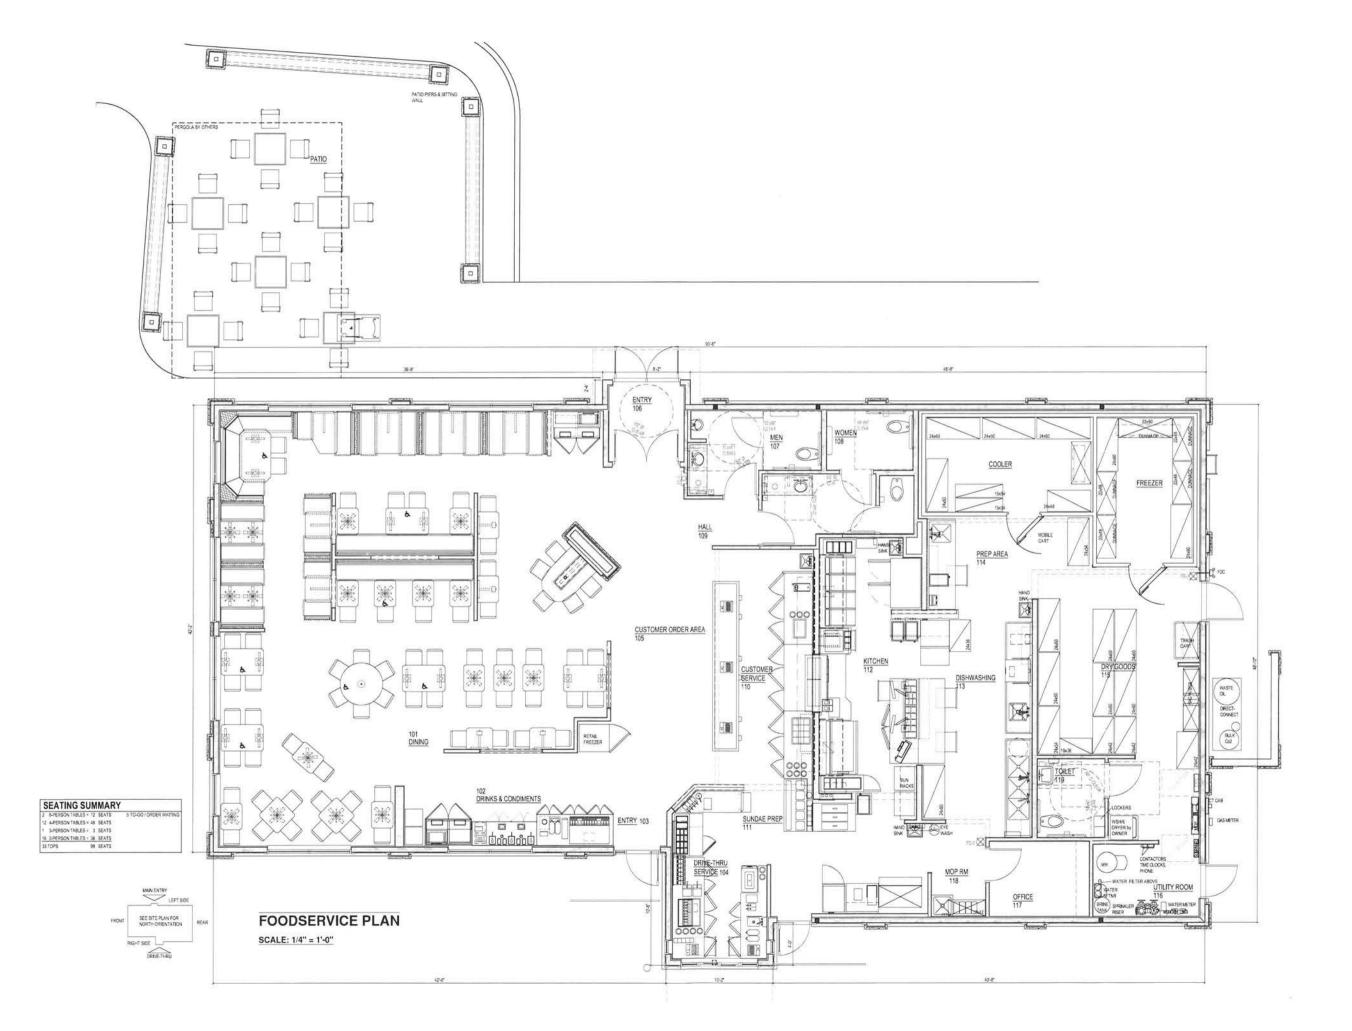

#### **CURRENT DISCUSSION**

- 1. The Petitioner is requesting **Site Plan Review** for a 4,403 square foot Culver's restaurant on 2.31 acres along the west side of Route 59, north of Schick Road.
- 2. The proposed building elevations will primarily be constructed of manufactured stone and Hardie Plank siding with a limited amount of EIFS. The walls are capped with blue coping to match the blue canvas awnings located on all sides of the building. The parapet walls will screen the rooftop mechanicals from view. The building has a mean height of 18'-10" and a maximum height of 23'.
- 3. The Petitioner is requesting a Special Use Permit to allow an outdoor seating area with 24 seats. The outdoor seating area would be located under a pergola with seating walls proposed to separate the outdoor seating from the parking lot and drive-thru area. The proposed sit-down restaurant would have 99 seats inside for patrons.
- 4. The Site Plan identifies a total of 61 parking spaces, including three (3) handicapped accessible spaces which exceeds the Zoning Ordinance requirement of 45 parking spaces. The parking spaces located on the north and west sides of the building will primarily be used by employees.
- 5. The Petitioner is also requesting a **Special Use Permit to allow a drive-through establishment.** The drive through pick-up window will be located on the north side of the building. The menu/order board will be located on the east side of the building where six (6) stacking spaces will be provided. Six (6) additional stacking spaces are located after the pick-up window for customers waiting to receive their orders.
- 6. Access to the site would be via two full curb cuts on private drives. The first, off of Quincy Bridge Road, would be located on the south side of the site. (Quincy Bridge Road has a right-in/right-out curb cut at Route 59.) The second would be via the existing cross access drive located on the west side of the site that would allow patrons to enter/exit the site via Schick Road and ultimately to a signalized intersection. There would be no direct access from Rt. 59 to the Culver's site.

Re:

Culver's of Bartlett

To All Concerned:

Enclosed please find the Special Use Permit application and supporting documents for a proposed Culver's restaurant located at 1430 S. IL Rt. 59, at the northwest corners of IL 59 and Quincey Bridge Rd. Culver's is a quick serve franchise serving fresh, made to order dinners, sandwiches, salads, and a premium ice cream known as frozen custard. The proposed size of the restaurant is 4,403 square feet, with an indoor seating capacity of approximately 104 guests. The outdoor patio area will seat another 20 guests. The restaurant will also have a drive-thru.

FLOOR PLAN