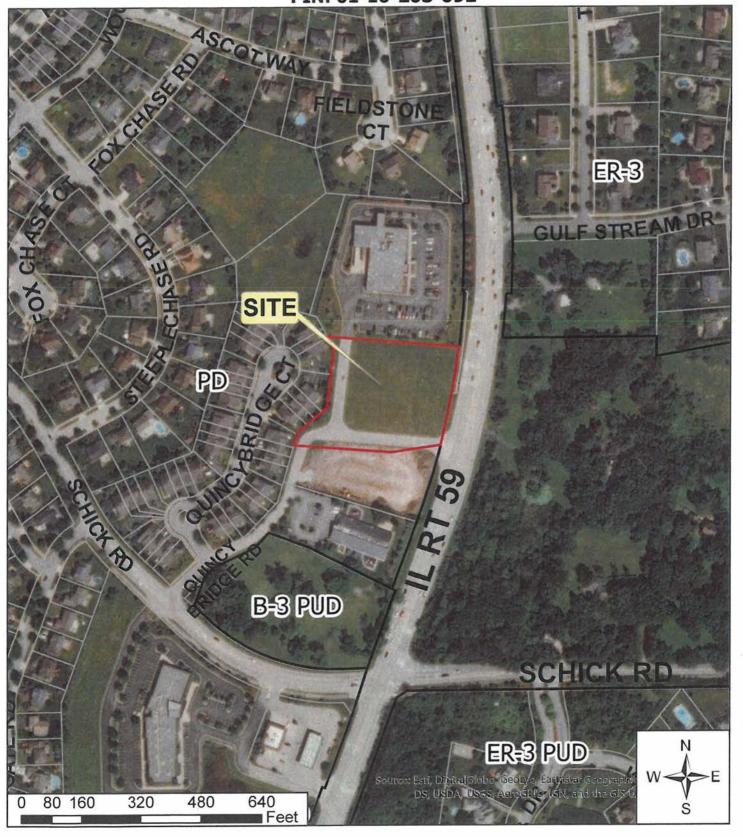

## **Location Map**

2020-07 Culver's

Site Plan Review, Special Use Permits - Outdoor Seating & Drive Through PIN: 01-16-203-092

LEFT / (SOUTH) PERSPECTIVE

RIGHT / (NORTH) PERSPECTIVE

NEW CULVER'S RESTAURANT NW Corner of Quincey Bridge Rd & IL-59 Bartlett, IL 60103 County of DuPage