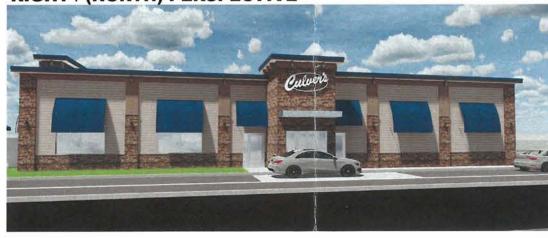

## **Location Map**

2020-07 Culver's

Site Plan Review, Special Use Permits - Outdoor Seating & Drive Through PIN: 01-16-203-092

LEFT / (SOUTH) PERSPECTIVE

RIGHT / (NORTH) PERSPECTIVE

NEW CULVER'S RESTAURANT NW Corner of Quincey Bridge Rd & IL-59 Bartlett, IL 60103 County of DuPage

ELEVATIONS
NOTE: THOUGH THESE IMAGES HAVE PHOTO
REALISTIC QUALTITES, THE ACTUAL BUILDING
MATERIALS MAY VARY IN APPEARANCE.

NEW CULVER'S RESTAURANT
NW Corner of Quincey Bridge Rd & IL-59
Bartlett, IL 60103
County of DuPage