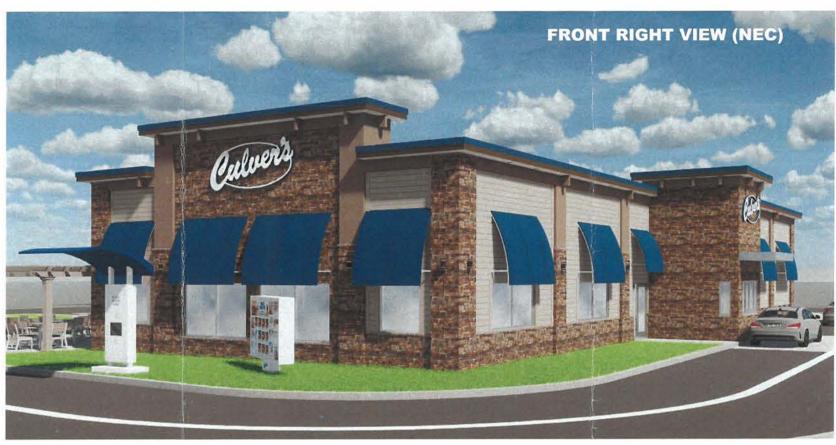

#### **CURRENT DISCUSSION**

- 1. The Petitioner is requesting **Site Plan Review** for a 4,403 square foot Culver's restaurant on 2.31 acres along the west side of Route 59, north of Schick Road.
- 2. The proposed building elevations will primarily be constructed of manufactured stone and Hardie Plank siding with a limited amount of EIFS. The walls are capped with blue coping to match the blue canvas awnings located on all sides of the building. The parapet walls will screen the rooftop mechanicals from view. The building has a mean height of 18'-10" and a maximum height of 23'.
- 3. The Petitioner is requesting a Special Use Permit to allow an outdoor seating area with 24 seats. The outdoor seating area would be located under a pergola with seating walls proposed to separate the outdoor seating from the parking lot and drive-thru area. The proposed sit-down restaurant would have 99 seats inside for patrons.
- 4. The Site Plan identifies a total of 61 parking spaces, including three (3) handicapped accessible spaces which exceeds the Zoning Ordinance requirement of 45 parking spaces. The parking spaces located on the north and west sides of the building will primarily be used by employees.
- 5. The Petitioner is also requesting a **Special Use Permit to allow a drive-through establishment.** The drive through pick-up window will be located on the north side of the building. The menu/order board will be located on the east side of the building where six (6) stacking spaces will be provided. Six (6) additional stacking spaces are located after the pick-up window for customers waiting to receive their orders.
- 6. Access to the site would be via two full curb cuts on private drives. The first, off of Quincy Bridge Road, would be located on the south side of the site. (Quincy Bridge Road has a right-in/right-out curb cut at Route 59.) The second would be via the existing cross access drive located on the west side of the site that would allow patrons to enter/exit the site via Schick Road and ultimately to a signalized intersection. There would be no direct access from Rt. 59 to the Culver's site.

ELEVATIONS
NOTE: THOUGH THESE IMAGES HAVE PHOTO
REALISTIC QUALTITES, THE ACTUAL BUILDING
MATERIALS MAY VARY IN APPEARANCE.

NEW CULVER'S RESTAURANT
NW Corner of Quincey Bridge Rd & IL-59
Bartlett, IL 60103
County of DuPage