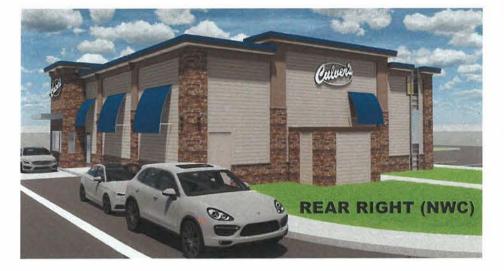

ELEVATIONS
NOTE: THOUGH THESE IMAGES HAVE PHOTO
REALISTIC QUALTITES, THE ACTUAL BUILDING
MATERIALS MAY VARY IN APPEARANCE.

NEW CULVER'S RESTAURANT
NW Corner of Quincey Bridge Rd & IL-59
Bartlett, IL 60103
County of DuPage