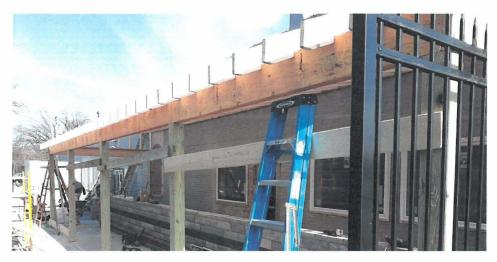

#### EXECUTIVE SUMMARY

Staff has been working with the Bollman family for the past seven months on their project to renovate and upgrade the building at 120 W. Bartlett Avenue.

The building has been home to multiple businesses over the decades, most recently a showroom used by Marre Development/Autumn Builders. The Marres are in the process of converting the property from an office use to an attractive modern bar and grill with an outdoor patio.

In addition to the purchase price, the attached BEDA application details over \$375,000 in improvements to be made in order to bring the building up to current Code for an eating, drinking and entertainment establishment.

Due to the former use as a showroom with offices, the Bollmans plan on completing extensive build-out including, but not limited to, carpentry & building, electrical upgrades, plumbing upgrades including bathroom expansion and additions. They will additionally be installing a state-of-the-art beer glycol system, additional heating and air conditioning units, a commercial kitchen hood system, required Fire Code upgrades and a grease disposal system.