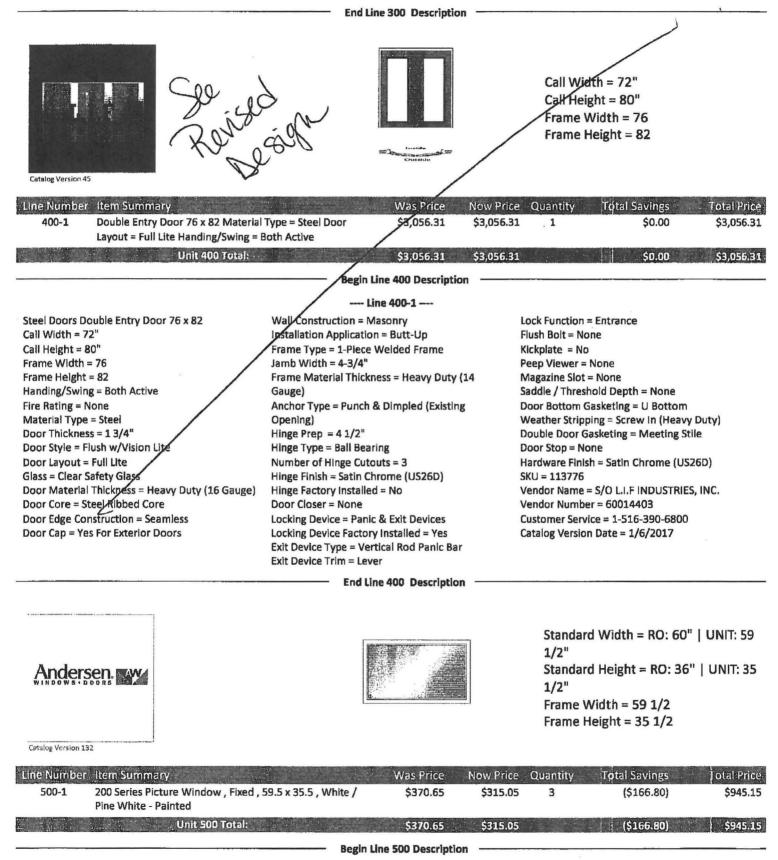

|             |            |

AND OF OF DEFINE HER EGGES

Page 3 of 4 No. H1964-64060

Door Style = Flush w/Vision Lite Door Layout = Full Lite Glass = Clear Safety Glass Door Material Thickness = Heavy Duty (16 Gauge) Door Core = Steel Ribbed Core Door Edge Construction = Seamless Door Cap = Yes For Exterior Doors Hinge Finish = Satin Chrome (US26D) Hinge Factory Installed = No Door Closer = Heavy Duty Electric Strike = None Locking Device = Panic & Exit Devices Locking Device Factory Installed = No Exit Device Type = Horizontal Rim Panic Bar Hardware Finish = Satin Chrome (US26D) SKU = 113776 Vendor Name = S/O L.I.F INDUSTRIES, INC. Vendor Number = 60014403 Customer Service = 1-516-390-6800 Catalog Version Date = 1/6/2017



Date Printed: 9/6/2019 2:28 PM



# The Home Depot Special Order Quote

Customer Agreement #: H1964-64060 Printed Date: 9/6/2019

| Customer: JAMES BOLLMAN   | Store:          | 1964                               | Pre-Savings Total:         | \$9,816.39 |
|---------------------------|-----------------|------------------------------------|----------------------------|------------|
| Address: 5N692 FAIRRIER P | OINT Associate: | ELLINI                             | Total Savings:             | (\$465.06) |
| SAINT CHARLES, IL         | 60175 Address:  | 950 IL ROUTE 59                    | Pre-Tax Price:             | \$9,351.33 |
| Phone 1: 630-244-3424     | Phone:          | BARTLETT, IL 60103<br>630-289-6247 | Price Valid Th<br>10/9/202 | -          |
| Phone 2: 630-244-3424     |